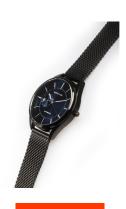

| MEASURES                      |     |
|-------------------------------|-----|
| Case width [mm]               | 43  |
| Case thickness [mm]           | 12  |
| Lug width [mm]                | 20  |
| Max. wrist circumference [mm] | 230 |

| MATERIAL & COLOUR  |                   |
|--------------------|-------------------|
| Strap Material     | Stainless steel   |
| Strap Colour       | Black             |
| Case Material      | Stainless steel   |
| Case Colour        | Black             |
| Case Surface       | Polished / Matted |
| Colour of the dial | Blue              |
| Glass              | Sapphire glass    |
| DETAILS            |                   |