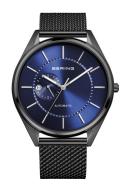

## Bering men's watch 16243-227 Specifications

**BUY NOW** 

This document contains all the specifications for the Bering 16243-227 men's watch. We at the DIALANDO® watch store offer a large selection of authentic watches from the best watch brands in the world.

| MATERIAL & COLOUR  |                   |
|--------------------|-------------------|
| Strap Material     | Stainless steel   |
| Strap Colour       | Black             |
| Case Material      | Stainless steel   |
| Case Colour        | Black             |
| Case Surface       | Polished / Matted |
| Colour of the dial | Blue              |
| Glass              | Sapphire glass    |
| DETAILS            |                   |

| DETAILS         |                        |
|-----------------|------------------------|
| Bezel           | Fixed                  |
| Case Bottom     | Glass bottom (screwed) |
| Clasp           | Pin buckle             |
| Lighting        | Luminous hands         |
| Water resistant | 3 ATM                  |