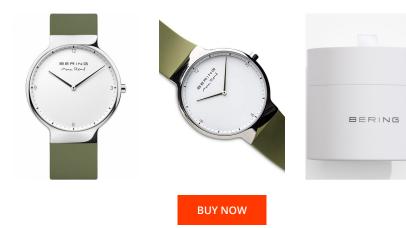

## Bering men's watch 15540-800 Specifications

This document contains all the specifications for the Bering Max René 15540-800 men's watch. We at the DIALANDO® watch store offer a large selection of authentic watches from the best watch brands in the world.

| MEASURES            |    |
|---------------------|----|
| Case width [mm]     | 40 |
| Case thickness [mm] | 7  |

| MATERIAL & COLOUR  |                                          |
|--------------------|------------------------------------------|
| Strap Material     | Stainless steel                          |
| Strap Colour       | Green                                    |
| Case Material      | Stainless steel                          |
| Case Colour        | Silver                                   |
| Case Surface       | Polished                                 |
| Colour of the dial | White                                    |
| Glass              | Anti-reflective coating / Sapphire glass |
| DETAILS            |                                          |
| Bezel              | Fixed                                    |
| Case Bottom        | Stainless steel bottom / Pressed         |
|                    |                                          |

| DETAILS         |                                  |
|-----------------|----------------------------------|
| Bezel           | Fixed                            |
| Case Bottom     | Stainless steel bottom / Pressed |
| Clasp           | Clip clasp                       |
| Water resistant | 5 ATM                            |