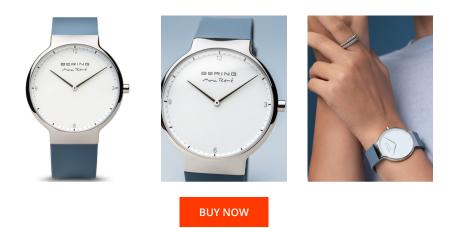

| PRODUCT INFORMATION |               |  |
|---------------------|---------------|--|
| EAN                 | 4894041103785 |  |
| Gender              | Men           |  |
| Brand               | Bering        |  |
| Collection          | Max René      |  |
| Warranty [years]    | 2             |  |

| MATERIAL & COLOUR  |                   |
|--------------------|-------------------|
| Strap Material     | Silicone          |
| Strap Colour       | Blue              |
| Case Material      | Stainless steel   |
| Case Colour        | Silver            |
| Case Surface       | Polished / Matted |
| Colour of the dial | White             |
| Glass              | Sapphire glass    |

| PRODUCT EXECUTION |                  |
|-------------------|------------------|
| Display Type      | Analogue         |
| Movement type     | Quartz (Battery) |
| Functions         | Hour / Minute    |

| DETAILS         |                                  |
|-----------------|----------------------------------|
| Bezel           | Fixed                            |
| Case Bottom     | Stainless steel bottom (pressed) |
| Clasp           | Pin buckle                       |
| Water resistant | 5 ATM                            |

## MEASURES

| Case width [mm]                  | 40  |
|----------------------------------|-----|
| Case thickness [mm]              | 7   |
| Lug width [mm]                   | 20  |
| Max. wrist<br>circumference [mm] | 210 |