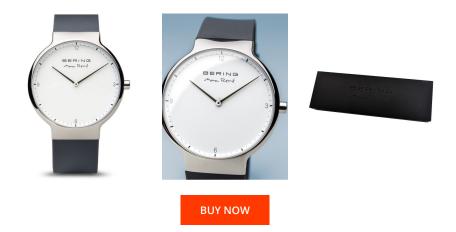

## **DIALANDO**<sup>®</sup>

Bering men's watch 15540-400 Specifications

This document contains all the specifications for the Bering Max René 15540-400 men's watch. We at the DIALANDO® watch store offer a large selection of authentic watches from the best watch brands in the world. https://www.dialando.nl/

| PRODUCT INFORMATION |               |  |
|---------------------|---------------|--|
| EAN                 | 4894041103754 |  |
| Gender              | Men           |  |
| Brand               | Bering        |  |
| Collection          | Max René      |  |
| Warranty [years]    | 2             |  |

| MATERIAL & COLOUR  |                   |
|--------------------|-------------------|
| Strap Material     | Silicone          |
| Strap Colour       | Grey              |
| Case Material      | Stainless steel   |
| Case Colour        | Silver            |
| Case Surface       | Polished / Matted |
| Colour of the dial | White             |
| Glass              | Sapphire glass    |

| PRODUCT EXECUTION |                  |
|-------------------|------------------|
| Display Type      | Analogue         |
| Movement type     | Quartz (Battery) |
| Functions         | Hour / Minute    |

| DETAILS         |                                  |
|-----------------|----------------------------------|
| Bezel           | Fixed                            |
| Case Bottom     | Stainless steel bottom (pressed) |
| Clasp           | Pin buckle                       |
| Water resistant | 5 ATM                            |