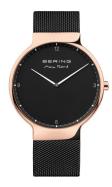

## Bering men's watch 15540-262 Specifications

**BUY NOW** 

This document contains all the specifications for the Bering Max René 15540-262 men's watch. We at the DIALANDO® watch store offer a large selection of authentic watches from the best watch brands in the world.

https://www.dialando.nl/

| PRODUCT INFORMATION |               |  |
|---------------------|---------------|--|
| EAN                 | 4894041103440 |  |
| Gender              | Men           |  |
| Brand               | Bering        |  |
| Collection          | Max René      |  |
| Warranty [years]    | 2             |  |

| PRODUCT EXECUTION |                  |
|-------------------|------------------|
| Display Type      | Analogue         |
| Movement type     | Quartz (Battery) |
| Functions         | Hour / Minute    |

| MEASURES                      |     |
|-------------------------------|-----|
| Case width [mm]               | 40  |
| Case thickness [mm]           | 7   |
| Lug width [mm]                | 20  |
| Max. wrist circumference [mm] | 210 |

| MATERIAL & COLOUR  |                   |
|--------------------|-------------------|
| Strap Material     | Stainless steel   |
| Strap Colour       | Black             |
| Case Material      | Stainless steel   |
| Case Colour        | Rose gold         |
| Case Surface       | Polished / Matted |
| Colour of the dial | Black             |
| Glass              | Sapphire glass    |
| DETAILS            |                   |

| DETAILS         |                                  |
|-----------------|----------------------------------|
| Bezel           | Fixed                            |
| Case Bottom     | Stainless steel bottom (pressed) |
| Clasp           | Pin buckle                       |
| Water resistant | 5 ATM                            |