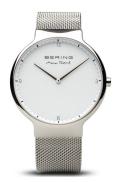

## Bering men's watch 15540-004 Specifications

**BUY NOW** 

This document contains all the specifications for the Bering Max René 15540-004 men's watch. We at the DIALANDO® watch store offer a large selection of authentic watches from the best watch brands in the world.

https://www.dialando.nl/

| PRODUCT INFORMATION |               |  |
|---------------------|---------------|--|
| EAN                 | 4894041103488 |  |
| Gender              | Men           |  |
| Brand               | Bering        |  |
| Collection          | Max René      |  |
| Warranty [years]    | 2             |  |

| PRODUCT EXECUTION |                  |
|-------------------|------------------|
| Display Type      | Analogue         |
| Movement type     | Quartz (Battery) |
| Functions         | Hour / Minute    |

| MEASURES                      |     |
|-------------------------------|-----|
| Case width [mm]               | 40  |
| Case thickness [mm]           | 7   |
| Lug width [mm]                | 20  |
| Max. wrist circumference [mm] | 210 |

| MATERIAL & COLOUR  |                   |
|--------------------|-------------------|
| Strap Material     | Stainless steel   |
| Strap Colour       | Silver            |
| Case Material      | Stainless steel   |
| Case Colour        | Silver            |
| Case Surface       | Matted / Polished |
| Colour of the dial | White             |
| Glass              | Sapphire glass    |
|                    |                   |
| DETAILS            |                   |
| Pozol              | Fixed             |

| DETAILS         |                                  |
|-----------------|----------------------------------|
| Bezel           | Fixed                            |
| Case Bottom     | Stainless steel bottom (pressed) |
| Clasp           | Pin buckle                       |
| Water resistant | 5 ATM                            |