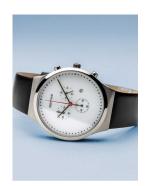

## Bering men's watch 14740-404 Specifications

**BUY NOW** 

This document contains all the specifications for the Bering 14740-404 men's watch. We at the DIALANDO® watch store offer a large selection of authentic watches from the best watch brands in the world.

https://www.dialando.nl/

| PRODUCT INFORMATION |                     |  |
|---------------------|---------------------|--|
| EAN                 | 4894041202082       |  |
| Gender              | Men                 |  |
| Brand               | Bering              |  |
| Collection          | Classic Herren 40mm |  |
| Warranty [years]    | 2                   |  |

| PRODUCT EXECUTION |                                                          |
|-------------------|----------------------------------------------------------|
| Display Type      | Analogue                                                 |
| Movement type     | Quartz (Battery)                                         |
| Functions         | Minute / Date / Chronograph / 24-Hour / Hour /<br>Second |

| MEASURES                      |    |
|-------------------------------|----|
| Case width [mm]               | 40 |
| Case thickness [mm]           | 9  |
| Lug width [mm]                | 20 |
| Max. wrist circumference [mm] | 21 |

| MATERIAL & COLOUR  |                 |
|--------------------|-----------------|
| Strap Material     | Real leather    |
| Strap Colour       | Black           |
| Case Material      | Stainless steel |
| Case Colour        | Silver          |
| Case Surface       | Matted          |
| Colour of the dial | White           |
| Glass              | Sapphire glass  |
|                    |                 |
| DETAILS            |                 |
| Bezel              | Fixed           |