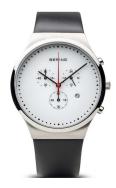

## Bering men's watch 14740-404 Specifications

**BUY NOW** 

This document contains all the specifications for the Bering 14740-404 men's watch. We at the DIALANDO® watch store offer a large selection of authentic watches from the best watch brands in the world.

https://www.dialando.nl/

| PRODUCT INFORMATION |                     |  |
|---------------------|---------------------|--|
| EAN                 | 4894041202082       |  |
| Gender              | Men                 |  |
| Brand               | Bering              |  |
| Collection          | Classic Herren 40mm |  |
| Warranty [years]    | 2                   |  |

| PRODUCT EXECUTION |                                                          |
|-------------------|----------------------------------------------------------|
| Display Type      | Analogue                                                 |
| Movement type     | Quartz (Battery)                                         |
| Functions         | Minute / Date / Chronograph / 24-Hour / Hour /<br>Second |

| MEASURES                      |    |
|-------------------------------|----|
| Case width [mm]               | 40 |
| Case thickness [mm]           | 9  |
| Lug width [mm]                | 20 |
| Max. wrist circumference [mm] | 21 |

| MATERIAL & COLOUR  |                 |
|--------------------|-----------------|
| Strap Material     | Real leather    |
| Strap Colour       | Black           |
| Case Material      | Stainless steel |
| Case Colour        | Silver          |
| Case Surface       | Matted          |
| Colour of the dial | White           |
| Glass              | Sapphire glass  |
|                    |                 |
| DETAILS            |                 |
| Bezel              | Fixed           |