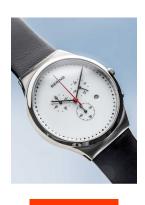

## Bering men's watch 14740-404 Specifications

**BUY NOW** 

This document contains all the specifications for the Bering 14740-404 men's watch. We at the DIALANDO® watch store offer a large selection of authentic watches from the best watch brands in the world.

https://www.dialando.nl/

| PRODUCT INFORMATION |                     |  |
|---------------------|---------------------|--|
| EAN                 | 4894041202082       |  |
| Gender              | Men                 |  |
| Brand               | Bering              |  |
| Collection          | Classic Herren 40mm |  |
| Warranty [years]    | 2                   |  |

| PRODUCT EXECUTION |                                                          |
|-------------------|----------------------------------------------------------|
| Display Type      | Analogue                                                 |
| Movement type     | Quartz (Battery)                                         |
| Functions         | Minute / Date / Chronograph / 24-Hour / Hour /<br>Second |

| MEASURES                      |    |
|-------------------------------|----|
| Case width [mm]               | 40 |
| Case thickness [mm]           | 9  |
| Lug width [mm]                | 20 |
| Max. wrist circumference [mm] | 21 |

| MATERIAL & COLOUR  |                 |
|--------------------|-----------------|
| Strap Material     | Real leather    |
| Strap Colour       | Black           |
| Case Material      | Stainless steel |
| Case Colour        | Silver          |
| Case Surface       | Matted          |
| Colour of the dial | White           |
| Glass              | Sapphire glass  |
|                    |                 |
| DETAILS            |                 |
| Bezel              | Fixed           |