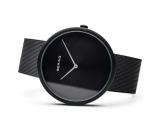

https://www.dialando.nl/

| PRODUCT INFORMATION |                     |  |
|---------------------|---------------------|--|
| EAN                 | 4894041203959       |  |
| Gender              | Men                 |  |
| Brand               | Bering              |  |
| Collection          | Classic Herren 39mm |  |
| Warranty [years]    | 2                   |  |

| PRODUCT EXECUTION |                  |
|-------------------|------------------|
| Display Type      | Analogue         |
| Movement type     | Quartz (Battery) |
| Functions         | Hour / Minute    |

| MEASURES                      |    |
|-------------------------------|----|
| Case width [mm]               | 39 |
| Case thickness [mm]           | 7  |
| Lug width [mm]                | 20 |
| Max. wrist circumference [mm] | 20 |

| MATERIAL & COLOUR  |                 |
|--------------------|-----------------|
| Strap Material     | Stainless steel |
| Strap Colour       | Black           |
| Case Material      | Stainless steel |
| Case Colour        | Black           |
| Case Surface       | Matted          |
| Colour of the dial | Black           |
| Glass              | Sapphire glass  |
|                    |                 |
|                    |                 |

| DETAILS         |                                  |
|-----------------|----------------------------------|
| Bezel           | Fixed                            |
| Case Bottom     | Stainless steel bottom (pressed) |
| Clasp           | Clip clasp                       |
| Water resistant | 3 ATM                            |