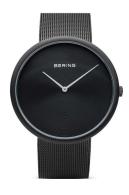

https://www.dialando.nl/

| PRODUCT INFORMATION |                     |  |
|---------------------|---------------------|--|
| EAN                 | 4894041203959       |  |
| Gender              | Men                 |  |
| Brand               | Bering              |  |
| Collection          | Classic Herren 39mm |  |
| Warranty [years]    | 2                   |  |

| PRODUCT EXECUTION |                  |
|-------------------|------------------|
| Display Type      | Analogue         |
| Movement type     | Quartz (Battery) |
| Functions         | Hour / Minute    |

| MEASURES                      |    |
|-------------------------------|----|
| Case width [mm]               | 39 |
| Case thickness [mm]           | 7  |
| Lug width [mm]                | 20 |
| Max. wrist circumference [mm] | 20 |

| MATERIAL & COLOUR  |                 |
|--------------------|-----------------|
| Strap Material     | Stainless steel |
| Strap Colour       | Black           |
| Case Material      | Stainless steel |
| Case Colour        | Black           |
| Case Surface       | Matted          |
| Colour of the dial | Black           |
| Glass              | Sapphire glass  |
|                    |                 |
|                    |                 |

| DETAILS         |                                  |
|-----------------|----------------------------------|
| Bezel           | Fixed                            |
| Case Bottom     | Stainless steel bottom (pressed) |
| Clasp           | Clip clasp                       |
| Water resistant | 3 ATM                            |