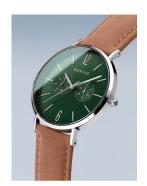

## Bering men's watch 14240-608 Specifications

**BUY NOW** 

This document contains all the specifications for the Bering Classic 14240-608 men's watch. We at the DIALANDO® watch store offer a large selection of authentic watches from the best watch brands in the world.

| MATERIAL & COLOUR    |                |
|----------------------|----------------|
| Strap Material       | Real leather   |
| Strap Colour         | Brown          |
| Colour of the dial   | Green          |
| Glass                | Sapphire glass |
|                      |                |
| DETAILS              |                |
| <b>DETAILS</b> Clasp | Buckle         |