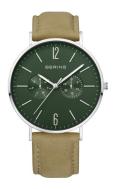

## Bering men's watch 14240-608 Specifications

**BUY NOW** 

This document contains all the specifications for the Bering Classic 14240-608 men's watch. We at the DIALANDO® watch store offer a large selection of authentic watches from the best watch brands in the world.

| MATERIAL & COLOUR    |                |
|----------------------|----------------|
| Strap Material       | Real leather   |
| Strap Colour         | Brown          |
| Colour of the dial   | Green          |
| Glass                | Sapphire glass |
|                      |                |
| DETAILS              |                |
| <b>DETAILS</b> Clasp | Buckle         |