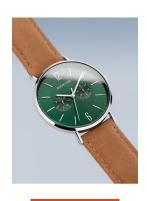

## Bering men's watch 14240-608 Specifications

**BUY NOW** 

This document contains all the specifications for the Bering Classic 14240-608 men's watch. We at the DIALANDO® watch store offer a large selection of authentic watches from the best watch brands in the world.

| MATERIAL & COLOUR    |                |
|----------------------|----------------|
| Strap Material       | Real leather   |
| Strap Colour         | Brown          |
| Colour of the dial   | Green          |
| Glass                | Sapphire glass |
|                      |                |
| DETAILS              |                |
| <b>DETAILS</b> Clasp | Buckle         |