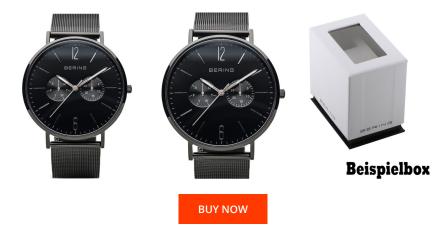

## Bering men's watch 14240-223 Specifications

This document contains all the specifications for the Bering Classic 14240-223 men's watch. We at the DIALANDO® watch store offer a large selection of authentic watches from the best watch brands in the world.

https://www.dialando.nl/

| PRODUCT INFORMATION |               |  |
|---------------------|---------------|--|
| EAN                 | 4894041204697 |  |
| Gender              | Men           |  |
| Brand               | Bering        |  |
| Collection          | Classic 40 mm |  |
| Warranty [years]    | 2             |  |

| PRODUCT EXECUTION |                                                 |
|-------------------|-------------------------------------------------|
| Display Type      | Analogue                                        |
| Movement type     | Quartz (Battery)                                |
| Functions         | Date / Day of the week / Hour / Second / Minute |

| MEASURES                      |     |
|-------------------------------|-----|
| Case width [mm]               | 40  |
| Case thickness [mm]           | 8   |
| Lug width [mm]                | 20  |
| Max. wrist circumference [mm] | 210 |

| MATERIAL & COLOUR  |                 |
|--------------------|-----------------|
| Strap Material     | Stainless steel |
| Strap Colour       | Black           |
| Case Material      | Stainless steel |
| Case Colour        | Black           |
| Case Surface       | Polished        |
| Colour of the dial | Black           |
| Glass              | Sapphire glass  |
|                    |                 |
| DETAILS            |                 |
| Bazal              | Eivad           |

| DETAILS         |                                  |
|-----------------|----------------------------------|
| Bezel           | Fixed                            |
| Case Bottom     | Stainless steel bottom (pressed) |
| Clasp           | Clip clasp                       |
| Water resistant | 3 ATM                            |