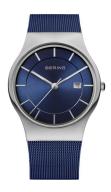

## Bering men's watch 11938-303 Specifications

**BUY NOW** 

This document contains all the specifications for the Bering Classic 11938-303 men's watch. We at the DIALANDO® watch store offer a large selection of authentic watches from the best watch brands in the world.

| MEASURES            |    |
|---------------------|----|
| Case width [mm]     | 38 |
| Case thickness [mm] | 5  |

| MATERIAL & COLOUR  |                                          |
|--------------------|------------------------------------------|
| Strap Material     | Stainless steel                          |
| Strap Colour       | Blue                                     |
| Case Material      | Stainless steel                          |
| Case Colour        | Silver                                   |
| Case Surface       | Matted                                   |
| Colour of the dial | Blue                                     |
| Glass              | Anti-reflective coating / Sapphire glass |
| DETAILS            |                                          |
| Bezel              | Fixed                                    |
|                    |                                          |