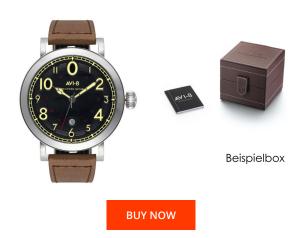

## AVI-8 men's watch AV-4067-02 Specifications

This document contains all the specifications for the AVI-8 AV-4067-02 men's watch. We at the DIALANDO® watch store offer a large selection of authentic watches from the best watch brands in the world.

https://www.dialando.nl/

| PRODUCT INFORMATION |                  |  |
|---------------------|------------------|--|
| EAN                 | 4894664012105    |  |
| Gender              | Men              |  |
| Brand               | AVI-8            |  |
| Collection          | Lancaster Bomber |  |
| Warranty [years]    | 2                |  |

| PRODUCT EXECUTION |                               |
|-------------------|-------------------------------|
| Display Type      | Analogue                      |
| Movement type     | Quartz (Battery)              |
| Functions         | Hour / Second / Minute / Date |

| MEASURES                      |     |
|-------------------------------|-----|
| Case width [mm]               | 44  |
| Case thickness [mm]           | 12  |
| Lug width [mm]                | 20  |
| Max. wrist circumference [mm] | 230 |

| MATERIAL & COLOUR  |                   |
|--------------------|-------------------|
| Strap Material     | Real leather      |
| Strap Colour       | Brown             |
| Case Material      | Stainless steel   |
| Case Colour        | Silver            |
| Case Surface       | Polished / Matted |
| Colour of the dial | Black             |
| Glass              | Mineral glass     |
|                    |                   |
| DETAILS            |                   |
|                    |                   |

| DETAILS         |                                   |
|-----------------|-----------------------------------|
| Bezel           | Fixed                             |
| Case Bottom     | Stainless steel bottom (screwed)  |
| Clasp           | Pin buckle                        |
| Lighting        | Luminous hands / Luminous indexes |
| Water resistant | 5 ATM                             |