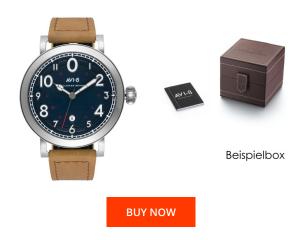

## AVI-8 men's watch AV-4067-01 Specifications

This document contains all the specifications for the AVI-8 AV-4067-01 men's watch. We at the DIALANDO® watch store offer a large selection of authentic watches from the best watch brands in the world.

| MATERIAL & COLOUR  |                                  |
|--------------------|----------------------------------|
| Strap Material     | Real leather                     |
| Strap Colour       | Brown                            |
| Case Material      | Stainless steel                  |
| Case Colour        | Silver                           |
| Case Surface       | Polished / Matted                |
| Colour of the dial | Blue                             |
| Glass              | Mineral glass                    |
|                    |                                  |
| DETAILS            |                                  |
| Bezel              | Fixed                            |
| Case Bottom        | Stainless steel bottom (screwed) |

| DETAILS         |                                   |
|-----------------|-----------------------------------|
| Bezel           | Fixed                             |
| Case Bottom     | Stainless steel bottom (screwed)  |
| Clasp           | Pin buckle                        |
| Lighting        | Luminous hands / Luminous indexes |
| Water resistant | 5 ATM                             |