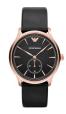

| PRODUCT |                                   | DETAILS                                                                                              |         |
|---------|-----------------------------------|------------------------------------------------------------------------------------------------------|---------|
|         | Emporio Armani AR2413 men's watch | Display Type: Analogue<br>Strap Material: Real leather<br>Strap Colour: Brown<br>Case width [mm]: 43 | BUY NOW |
|         | Emporio Armani AR1734 men's watch | Display Type: Analogue<br>Strap Material: Real leather<br>Strap Colour: Brown<br>Case width [mm]: 41 | BUY NOW |
|         | Emporio Armani AR1717 men's watch | Display Type: Analogue<br>Strap Material: Real leather<br>Strap Colour: Grey<br>Case width [mm]: 41  | BUY NOW |