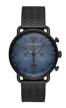

#### Emporio Armani men's watches Catalog

PRODUCT DETAILS

Emporio Armani AR1651 men's watch

Display Type: Analogue Strap Material: Real leather Strap Colour: Blue Case width [mm]: 41

BUY NOW

Emporio Armani AR2470 men's watch