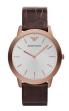

#### Emporio Armani men's watches Catalog

PRODUCT DETAILS

Emporio Armani AR0370 men's watch

Display Type: Analogue Strap Material: Real leather Strap Colour: Brown Case width [mm]: 42

BUY NOW

Emporio Armani AR11165 men's watch