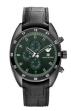

#### Emporio Armani men's watches Catalog

PRODUCT DETAILS

Emporio Armani AR11337 ladies' watch

Display Type: Analogue Strap Colour: Brown Case width [mm]: 41

BUY NOW

Emporio Armani AR1718 men's watch

Display Type: Analogue Strap Material: Real leather Strap Colour: Green Case width [mm]: 41

BUY NOW

Emporio Armani AR1818 men's watch

Display Type: Analogue Strap Material: Real leather Strap Colour: Green Case width [mm]: 41

BUY NOW

Emporio Armani AR1949 men's watch

Display Type: Analogue Strap Material: Nylon Strap Colour: Blue Case width [mm]: 46