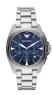

#### Emporio Armani men's watches Catalog

PRODUCT DETAILS

Emporio Armani AR2432 men's watch

Display Type: Analogue Strap Material: Real leather Strap Colour: Black Case width [mm]: 43

BUY NOW

Emporio Armani AR11123 men's watch

Display Type: Analogue Strap Material: Real leather Strap Colour: Blue Case width [mm]: 43

BUY NOW

Emporio Armani AR1609 men's watch

Display Type: Analogue Strap Material: Real leather Strap Colour: Brown Case width [mm]: 42