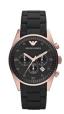

#### Emporio Armani men's watches Catalog

PRODUCT DETAILS

Emporio Armani AR5891 ladies' watch

Display Type: Analogue Strap Colour: Brown Case width [mm]: 38

BUY NOW

Emporio Armani AR0399 men's watch

Display Type: Analogue Strap Material: Stainless steel Strap Colour: Silver / Rose gold Case width [mm]: 43