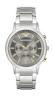

#### Emporio Armani men's watches Catalog

PRODUCT

DETAILS

Emporio Armani AR1881 men's watch

Display Type: Analogue Strap Material: Stainless steel Strap Colour: Silver Case width [mm]: 41

BUY NOW

Emporio Armani AR2425 men's watch