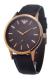

| PRODUCT |                                   | DETAILS                                                                                              |         |
|---------|-----------------------------------|------------------------------------------------------------------------------------------------------|---------|
|         | Emporio Armani AR2413 men's watch | Display Type: Analogue<br>Strap Material: Real leather<br>Strap Colour: Brown<br>Case width [mm]: 43 | BUY NOW |
|         | Emporio Armani AR1734 men's watch | Display Type: Analogue<br>Strap Material: Real leather<br>Strap Colour: Brown<br>Case width [mm]: 41 | BUY NOW |
|         | Emporio Armani AR1717 men's watch | Display Type: Analogue<br>Strap Material: Real leather<br>Strap Colour: Grey<br>Case width [mm]: 41  | BUY NOW |