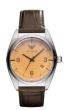

| PRODUCT |                                   | DETAILS                                                                                              |         |
|---------|-----------------------------------|------------------------------------------------------------------------------------------------------|---------|
|         | Emporio Armani AR2413 men's watch | Display Type: Analogue<br>Strap Material: Real leather<br>Strap Colour: Brown<br>Case width [mm]: 43 | BUY NOW |
|         | Emporio Armani AR1734 men's watch | Display Type: Analogue<br>Strap Material: Real leather<br>Strap Colour: Brown<br>Case width [mm]: 41 | BUY NOW |
|         | Emporio Armani AR1717 men's watch | Display Type: Analogue<br>Strap Material: Real leather<br>Strap Colour: Grey<br>Case width [mm]: 41  | BUY NOW |