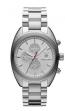

| PRODUCT |                                   | DETAILS                                                                                              |         |
|---------|-----------------------------------|------------------------------------------------------------------------------------------------------|---------|
|         | Emporio Armani AR2413 men's watch | Display Type: Analogue<br>Strap Material: Real leather<br>Strap Colour: Brown<br>Case width [mm]: 43 | BUY NOW |
|         | Emporio Armani AR1734 men's watch | Display Type: Analogue<br>Strap Material: Real leather<br>Strap Colour: Brown<br>Case width [mm]: 41 | BUY NOW |
|         | Emporio Armani AR1717 men's watch | Display Type: Analogue<br>Strap Material: Real leather<br>Strap Colour: Grey<br>Case width [mm]: 41  | BUY NOW |