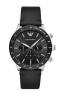

| PRODUCT |                                   | DETAILS                                                                                              |         |
|---------|-----------------------------------|------------------------------------------------------------------------------------------------------|---------|
|         | Emporio Armani AR2413 men's watch | Display Type: Analogue<br>Strap Material: Real leather<br>Strap Colour: Brown<br>Case width [mm]: 43 | BUY NOW |
|         | Emporio Armani AR1734 men's watch | Display Type: Analogue<br>Strap Material: Real leather<br>Strap Colour: Brown<br>Case width [mm]: 41 | BUY NOW |
|         | Emporio Armani AR1717 men's watch | Display Type: Analogue<br>Strap Material: Real leather<br>Strap Colour: Grey<br>Case width [mm]: 41  | BUY NOW |