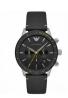

Display Type: Analogue Strap Material: Real leather Strap Colour: Black Case width [mm]: 43

BUY NOW

Emporio Armani AR6041 men's watch

Display Type: Analogue Strap Material: Real leather Strap Colour: Blue Case width [mm]: 43