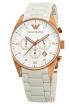

#### Emporio Armani men's watches Catalog

PRODUCT DETAILS

Emporio Armani AR5929 men's watch

Display Type: Analogue Strap Material: Rubber Strap Colour: White Case width [mm]: 43

BUY NOW

Emporio Armani AR5915 men's watch