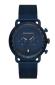

#### Emporio Armani men's watches Catalog

PRODUCT DETAILS

Emporio Armani AR1651 men's watch

Display Type: Analogue Strap Material: Real leather Strap Colour: Blue Case width [mm]: 41

BUY NOW

Emporio Armani AR2470 men's watch

Display Type: Analogue Strap Material: Real leather Strap Colour: Brown Case width [mm]: 43

BUY NOW

Emporio Armani AR1666 men's watch

Display Type: Analogue Strap Material: Real leather Strap Colour: Blue Case width [mm]: 42