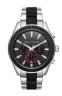

BUY NOW

Emporio Armani AR0585 men's watch

Display Type: Analogue Strap Material: Stainless steel Strap Colour: Silver Case width [mm]: 44

BUY NOW

Emporio Armani AR1721 men's watch

Display Type: Analogue Strap Material: Stainless steel Strap Colour: Rose gold / Silver Case width [mm]: 43