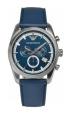

Display Type: Analogue Strap Material: Real leather Strap Colour: Black Case width [mm]: 43

BUY NOW

Emporio Armani AR6041 men's watch

Display Type: Analogue Strap Material: Real leather Strap Colour: Blue Case width [mm]: 43