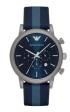

#### Emporio Armani men's watches Catalog

PRODUCT DETAILS

Emporio Armani AR11289 men's watch

Display Type: Analogue Strap Material: Stainless steel Strap Colour: Blue Case width [mm]: 43

BUY NOW

Emporio Armani AR11142 men's watch

Display Type: Analogue Strap Material: Stainless steel Strap Colour: Black Case width [mm]: 43

BUY NOW

Emporio Armani AR11076 men's watch

Display Type: Analogue Strap Material: Stainless steel Strap Colour: Silver Case width [mm]: 43