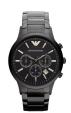

BUY NOW

Emporio Armani AR2453 men's watch

Display Type: Analogue Strap Material: Stainless steel Strap Colour: Black Case width [mm]: 43

BUY NOW

Emporio Armani AR1400 men's watch

Display Type: Analogue Strap Material: Ceramics Strap Colour: Black Case width [mm]: 42