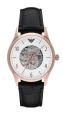

#### Emporio Armani men's watches Catalog

PRODUCT DETAILS

Emporio Armani AR5891 ladies' watch

Display Type: Analogue Strap Colour: Brown Case width [mm]: 38

BUY NOW

Emporio Armani AR0399 men's watch

Display Type: Analogue Strap Material: Stainless steel Strap Colour: Silver / Rose gold Case width [mm]: 43

BUY NOW

Emporio Armani AR2453 men's watch

Display Type: Analogue Strap Material: Stainless steel Strap Colour: Black Case width [mm]: 43

BUY NOW

Emporio Armani AR1400 men's watch

Display Type: Analogue Strap Material: Ceramics Strap Colour: Black Case width [mm]: 42