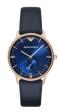

#### Emporio Armani men's watches Catalog

PRODUCT DETAILS

Emporio Armani AR1651 men's watch

Display Type: Analogue Strap Material: Real leather Strap Colour: Blue Case width [mm]: 41

BUY NOW

Emporio Armani AR2470 men's watch