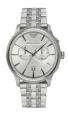

#### Emporio Armani men's watches Catalog

PRODUCT

DETAILS

Emporio Armani AR1881 men's watch

Display Type: Analogue Strap Material: Stainless steel Strap Colour: Silver Case width [mm]: 41

BUY NOW

Emporio Armani AR2425 men's watch