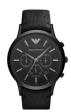

#### Emporio Armani men's watches Catalog

PRODUCT

DETAILS

Emporio Armani AR1881 men's watch

Display Type: Analogue Strap Material: Stainless steel Strap Colour: Silver Case width [mm]: 41

BUY NOW

Emporio Armani AR2425 men's watch