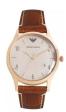

| PRODUCT |                                   | DETAILS                                                                                              |         |
|---------|-----------------------------------|------------------------------------------------------------------------------------------------------|---------|
|         | Emporio Armani AR2413 men's watch | Display Type: Analogue<br>Strap Material: Real leather<br>Strap Colour: Brown<br>Case width [mm]: 43 | BUY NOW |
|         | Emporio Armani AR1734 men's watch | Display Type: Analogue<br>Strap Material: Real leather<br>Strap Colour: Brown<br>Case width [mm]: 41 | BUY NOW |
|         | Emporio Armani AR1717 men's watch | Display Type: Analogue<br>Strap Material: Real leather<br>Strap Colour: Grey<br>Case width [mm]: 41  | BUY NOW |