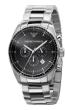

| PRODUCT |                                   | DETAILS                                                                                              |         |
|---------|-----------------------------------|------------------------------------------------------------------------------------------------------|---------|
|         | Emporio Armani AR2413 men's watch | Display Type: Analogue<br>Strap Material: Real leather<br>Strap Colour: Brown<br>Case width [mm]: 43 | BUY NOW |
|         | Emporio Armani AR1734 men's watch | Display Type: Analogue<br>Strap Material: Real leather<br>Strap Colour: Brown<br>Case width [mm]: 41 | BUY NOW |
|         | Emporio Armani AR1717 men's watch | Display Type: Analogue<br>Strap Material: Real leather<br>Strap Colour: Grey<br>Case width [mm]: 41  | BUY NOW |