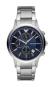

#### Emporio Armani men's watches Catalog

PRODUCT DETAILS

Emporio Armani AR11017 men's watch

Display Type: Analogue Strap Material: Stainless steel Strap Colour: Silver Case width [mm]: 44

BUY NOW

Emporio Armani AR1676 men's watch