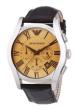

| PRODUCT |                                   | DETAILS                                                                                              |         |
|---------|-----------------------------------|------------------------------------------------------------------------------------------------------|---------|
|         | Emporio Armani AR2413 men's watch | Display Type: Analogue<br>Strap Material: Real leather<br>Strap Colour: Brown<br>Case width [mm]: 43 | BUY NOW |
|         | Emporio Armani AR1734 men's watch | Display Type: Analogue<br>Strap Material: Real leather<br>Strap Colour: Brown<br>Case width [mm]: 41 | BUY NOW |
|         | Emporio Armani AR1717 men's watch | Display Type: Analogue<br>Strap Material: Real leather<br>Strap Colour: Grey<br>Case width [mm]: 41  | BUY NOW |