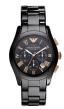

BUY NOW

Emporio Armani AR2453 men's watch

Display Type: Analogue Strap Material: Stainless steel Strap Colour: Black Case width [mm]: 43

BUY NOW

Emporio Armani AR1400 men's watch

Display Type: Analogue Strap Material: Ceramics Strap Colour: Black Case width [mm]: 42