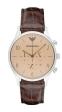

Display Type: Analogue Strap Material: Real leather Strap Colour: Brown Case width [mm]: 43

BUY NOW

Emporio Armani AR1666 men's watch

Display Type: Analogue Strap Material: Real leather Strap Colour: Blue Case width [mm]: 42