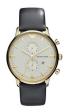

#### Emporio Armani men's watches Catalog

PRODUCT DETAILS

Emporio Armani AR1651 men's watch

Display Type: Analogue Strap Material: Real leather Strap Colour: Blue Case width [mm]: 41

BUY NOW

Emporio Armani AR2470 men's watch