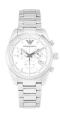

Display Type: Analogue Strap Material: Stainless steel Strap Colour: Silver Case width [mm]: 43

BUY NOW

Emporio Armani AR1789 men's watch

Display Type: Analogue Strap Material: Stainless steel Strap Colour: Silver Case width [mm]: 45