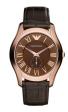

| PRODUCT |                                   | DETAILS                                                                                              |         |
|---------|-----------------------------------|------------------------------------------------------------------------------------------------------|---------|
|         | Emporio Armani AR2413 men's watch | Display Type: Analogue<br>Strap Material: Real leather<br>Strap Colour: Brown<br>Case width [mm]: 43 | BUY NOW |
|         | Emporio Armani AR1734 men's watch | Display Type: Analogue<br>Strap Material: Real leather<br>Strap Colour: Brown<br>Case width [mm]: 41 | BUY NOW |
|         | Emporio Armani AR1717 men's watch | Display Type: Analogue<br>Strap Material: Real leather<br>Strap Colour: Grey<br>Case width [mm]: 41  | BUY NOW |