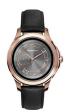

BUY NOW

Emporio Armani AR0585 men's watch

Display Type: Analogue Strap Material: Stainless steel Strap Colour: Silver Case width [mm]: 44

BUY NOW

Emporio Armani AR1721 men's watch

Display Type: Analogue Strap Material: Stainless steel Strap Colour: Rose gold / Silver Case width [mm]: 43