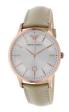

#### Emporio Armani men's watches Catalog

PRODUCT DETAILS

Emporio Armani AR5891 ladies' watch

Display Type: Analogue Strap Colour: Brown Case width [mm]: 38

BUY NOW

Emporio Armani AR0399 men's watch

Display Type: Analogue Strap Material: Stainless steel Strap Colour: Silver / Rose gold Case width [mm]: 43