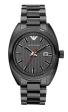

Emporio Armani AR11381 men's watch

Display Type: Analogue Strap Material: Stainless steel Strap Colour: Grey Case width [mm]: 40

BUY NOW

Emporio Armani AR11393 men's watch

Display Type: Analogue Strap Material: Stainless steel Strap Colour: Black Case width [mm]: 40