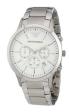

#### Emporio Armani men's watches Catalog

PRODUCT

DETAILS

Emporio Armani AR1881 men's watch

Display Type: Analogue Strap Material: Stainless steel Strap Colour: Silver Case width [mm]: 41

BUY NOW

Emporio Armani AR2425 men's watch