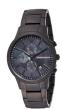

#### Emporio Armani men's watches Catalog

PRODUCT DETAILS

Emporio Armani AR0370 men's watch

Display Type: Analogue Strap Material: Real leather Strap Colour: Brown Case width [mm]: 42

BUY NOW

Emporio Armani AR11165 men's watch

Display Type: Analogue Strap Material: Stainless steel Strap Colour: Silver Case width [mm]: 43

BUY NOW

Emporio Armani AR11201 men's watch

Display Type: Analogue Strap Material: Stainless steel Strap Colour: Black Case width [mm]: 43