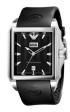

| PRODUCT |                                   | DETAILS                                                                                              |         |
|---------|-----------------------------------|------------------------------------------------------------------------------------------------------|---------|
|         | Emporio Armani AR2413 men's watch | Display Type: Analogue<br>Strap Material: Real leather<br>Strap Colour: Brown<br>Case width [mm]: 43 | BUY NOW |
|         | Emporio Armani AR1734 men's watch | Display Type: Analogue<br>Strap Material: Real leather<br>Strap Colour: Brown<br>Case width [mm]: 41 | BUY NOW |
|         | Emporio Armani AR1717 men's watch | Display Type: Analogue<br>Strap Material: Real leather<br>Strap Colour: Grey<br>Case width [mm]: 41  | BUY NOW |