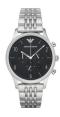

#### Emporio Armani men's watches Catalog

PRODUCT

DETAILS

Emporio Armani AR1881 men's watch

Display Type: Analogue Strap Material: Stainless steel Strap Colour: Silver Case width [mm]: 41

BUY NOW

Emporio Armani AR2425 men's watch