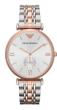

BUY NOW

Emporio Armani AR0585 men's watch

Display Type: Analogue Strap Material: Stainless steel Strap Colour: Silver Case width [mm]: 44

BUY NOW

Emporio Armani AR1721 men's watch

Display Type: Analogue Strap Material: Stainless steel Strap Colour: Rose gold / Silver Case width [mm]: 43