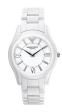

BUY NOW

Emporio Armani AR1442 men's watch

Display Type: Analogue Strap Material: Ceramics Strap Colour: White Case width [mm]: 45

BUY NOW

Emporio Armani AR1404 men's watch

Display Type: Analogue Strap Material: Ceramics Strap Colour: White Case width [mm]: 38