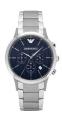

| PRODUCT |                                   | DETAILS                                                                                              |         |
|---------|-----------------------------------|------------------------------------------------------------------------------------------------------|---------|
|         | Emporio Armani AR2413 men's watch | Display Type: Analogue<br>Strap Material: Real leather<br>Strap Colour: Brown<br>Case width [mm]: 43 | BUY NOW |
|         | Emporio Armani AR1734 men's watch | Display Type: Analogue<br>Strap Material: Real leather<br>Strap Colour: Brown<br>Case width [mm]: 41 | BUY NOW |
|         | Emporio Armani AR1717 men's watch | Display Type: Analogue<br>Strap Material: Real leather<br>Strap Colour: Grey<br>Case width [mm]: 41  | BUY NOW |