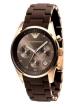

| PRODUCT |                                   | DETAILS                                                                                              |         |
|---------|-----------------------------------|------------------------------------------------------------------------------------------------------|---------|
|         | Emporio Armani AR2413 men's watch | Display Type: Analogue<br>Strap Material: Real leather<br>Strap Colour: Brown<br>Case width [mm]: 43 | BUY NOW |
|         | Emporio Armani AR1734 men's watch | Display Type: Analogue<br>Strap Material: Real leather<br>Strap Colour: Brown<br>Case width [mm]: 41 | BUY NOW |
|         | Emporio Armani AR1717 men's watch | Display Type: Analogue<br>Strap Material: Real leather<br>Strap Colour: Grey<br>Case width [mm]: 41  | BUY NOW |