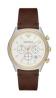

| PRODUCT |                                   | DETAILS                                                                                              |         |
|---------|-----------------------------------|------------------------------------------------------------------------------------------------------|---------|
|         | Emporio Armani AR2413 men's watch | Display Type: Analogue<br>Strap Material: Real leather<br>Strap Colour: Brown<br>Case width [mm]: 43 | BUY NOW |
|         | Emporio Armani AR1734 men's watch | Display Type: Analogue<br>Strap Material: Real leather<br>Strap Colour: Brown<br>Case width [mm]: 41 | BUY NOW |
|         | Emporio Armani AR1717 men's watch | Display Type: Analogue<br>Strap Material: Real leather<br>Strap Colour: Grey<br>Case width [mm]: 41  | BUY NOW |