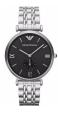

#### Emporio Armani men's watches Catalog

PRODUCT DETAILS

Emporio Armani AR1674 men's watch

Display Type: Analogue Strap Material: Real leather Strap Colour: Black Case width [mm]: 40

BUY NOW

Emporio Armani AR2469 men's watch

Display Type: Analogue Strap Material: Real leather Strap Colour: Brown Case width [mm]: 43

BUY NOW

Emporio Armani AR1848 men's watch

Display Type: Analogue Strap Material: Real leather Strap Colour: Blue Case width [mm]: 40