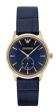

Display Type: Analogue Strap Material: Real leather Strap Colour: Black Case width [mm]: 43

BUY NOW

Emporio Armani AR6041 men's watch

Display Type: Analogue Strap Material: Real leather Strap Colour: Blue Case width [mm]: 43