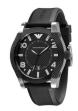

Display Type: Analogue Strap Material: Real leather Strap Colour: Black Case width [mm]: 43

BUY NOW

Emporio Armani AR6041 men's watch

Display Type: Analogue Strap Material: Real leather Strap Colour: Blue Case width [mm]: 43