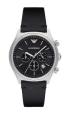

Display Type: Analogue Strap Material: Real leather Strap Colour: Black Case width [mm]: 43

BUY NOW

Emporio Armani AR6041 men's watch

Display Type: Analogue Strap Material: Real leather Strap Colour: Blue Case width [mm]: 43