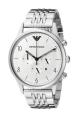

#### Emporio Armani men's watches Catalog

PRODUCT

DETAILS

Emporio Armani AR1881 men's watch

Display Type: Analogue Strap Material: Stainless steel Strap Colour: Silver Case width [mm]: 41

BUY NOW

Emporio Armani AR2425 men's watch