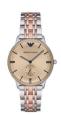

#### Emporio Armani men's watches Catalog

PRODUCT DETAILS

Emporio Armani AR11017 men's watch

Display Type: Analogue Strap Material: Stainless steel Strap Colour: Silver Case width [mm]: 44

BUY NOW

Emporio Armani AR1676 men's watch

Display Type: Analogue Strap Material: Stainless steel Strap Colour: Silver Case width [mm]: 40

BUY NOW

Emporio Armani AR2070 men's watch

Display Type: Analogue Strap Material: Stainless steel Strap Colour: Rose gold / Silver Case width [mm]: 40