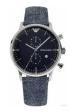

BUY NOW

Emporio Armani AR1690 men's watch

Display Type: Analogue Strap Material: Jeans Strap Colour: Blue Case width [mm]: 43

BUY NOW

Emporio Armani AR1677 men's watch

Display Type: Analogue Strap Material: Stainless steel Strap Colour: Rose gold / Silver Case width [mm]: 40