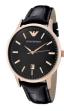

#### Emporio Armani men's watches Catalog

PRODUCT

DETAILS

Emporio Armani AR1881 men's watch

Display Type: Analogue Strap Material: Stainless steel Strap Colour: Silver Case width [mm]: 41

BUY NOW

Emporio Armani AR2425 men's watch

Display Type: Analogue Strap Material: Real leather Strap Colour: Black Case width [mm]: 43

BUY NOW

Emporio Armani AR6041 men's watch

Display Type: Analogue Strap Material: Real leather Strap Colour: Blue Case width [mm]: 43