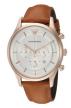

| PRODUCT |                                   | DETAILS                                                                                              |         |
|---------|-----------------------------------|------------------------------------------------------------------------------------------------------|---------|
|         | Emporio Armani AR2413 men's watch | Display Type: Analogue<br>Strap Material: Real leather<br>Strap Colour: Brown<br>Case width [mm]: 43 | BUY NOW |
|         | Emporio Armani AR1734 men's watch | Display Type: Analogue<br>Strap Material: Real leather<br>Strap Colour: Brown<br>Case width [mm]: 41 | BUY NOW |
|         | Emporio Armani AR1717 men's watch | Display Type: Analogue<br>Strap Material: Real leather<br>Strap Colour: Grey<br>Case width [mm]: 41  | BUY NOW |