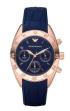

#### Emporio Armani men's watches Catalog

PRODUCT DETAILS

Emporio Armani AR5891 ladies' watch

Display Type: Analogue Strap Colour: Brown Case width [mm]: 38

BUY NOW

Emporio Armani AR0399 men's watch

Display Type: Analogue Strap Material: Stainless steel Strap Colour: Silver / Rose gold Case width [mm]: 43