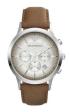

BUY NOW

Emporio Armani AR11331 men's watch

Display Type: Analogue Strap Material: Real leather Strap Colour: Brown Case width [mm]: 40

BUY NOW

Emporio Armani AR11258 men's watch

Display Type: Analogue Strap Material: Real leather Strap Colour: Brown Case width [mm]: 40