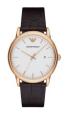

| PRODUCT |                                   | DETAILS                                                                                              |         |
|---------|-----------------------------------|------------------------------------------------------------------------------------------------------|---------|
|         | Emporio Armani AR2413 men's watch | Display Type: Analogue<br>Strap Material: Real leather<br>Strap Colour: Brown<br>Case width [mm]: 43 | BUY NOW |
|         | Emporio Armani AR1734 men's watch | Display Type: Analogue<br>Strap Material: Real leather<br>Strap Colour: Brown<br>Case width [mm]: 41 | BUY NOW |
|         | Emporio Armani AR1717 men's watch | Display Type: Analogue<br>Strap Material: Real leather<br>Strap Colour: Grey<br>Case width [mm]: 41  | BUY NOW |