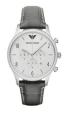

| PRODUCT |                                   | DETAILS                                                                                              |         |
|---------|-----------------------------------|------------------------------------------------------------------------------------------------------|---------|
|         | Emporio Armani AR2413 men's watch | Display Type: Analogue<br>Strap Material: Real leather<br>Strap Colour: Brown<br>Case width [mm]: 43 | BUY NOW |
|         | Emporio Armani AR1734 men's watch | Display Type: Analogue<br>Strap Material: Real leather<br>Strap Colour: Brown<br>Case width [mm]: 41 | BUY NOW |
|         | Emporio Armani AR1717 men's watch | Display Type: Analogue<br>Strap Material: Real leather<br>Strap Colour: Grey<br>Case width [mm]: 41  | BUY NOW |