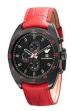

Display Type: Analogue Strap Material: Real leather Strap Colour: Black Case width [mm]: 43

BUY NOW

Emporio Armani AR5918 men's watch

Display Type: Analogue Strap Material: Real leather Strap Colour: Red Case width [mm]: 46