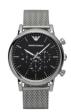

#### Emporio Armani men's watches Catalog

PRODUCT

DETAILS

Emporio Armani AR1881 men's watch

Display Type: Analogue Strap Material: Stainless steel Strap Colour: Silver Case width [mm]: 41

BUY NOW

Emporio Armani AR2425 men's watch

Display Type: Analogue Strap Material: Real leather Strap Colour: Black Case width [mm]: 43

BUY NOW

Emporio Armani AR6041 men's watch

Display Type: Analogue Strap Material: Real leather Strap Colour: Blue Case width [mm]: 43