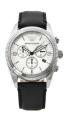

BUY NOW

Emporio Armani AR1917 men's watch

Display Type: Analogue Strap Material: Real leather Strap Colour: Black Case width [mm]: 42

BUY NOW

Emporio Armani AR6054 men's watch

Display Type: Analogue Strap Material: Real leather Strap Colour: Black Case width [mm]: 45