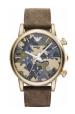

BUY NOW

Emporio Armani AR1818 men's watch

Display Type: Analogue Strap Material: Real leather Strap Colour: Green Case width [mm]: 41

BUY NOW

Emporio Armani AR1949 men's watch

Display Type: Analogue Strap Material: Nylon Strap Colour: Blue Case width [mm]: 46