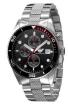

Display Type: Analogue Strap Material: Ceramics Strap Colour: Black Case width [mm]: 43

BUY NOW

Armani Exchange AX1813 men's watch

Display Type: Analogue Strap Material: Stainless steel Strap Colour: Multicolor Case width [mm]: 45