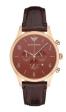

Display Type: Analogue Strap Material: Real leather Strap Colour: Blue Case width [mm]: 43

BUY NOW

Emporio Armani AR1609 men's watch

Display Type: Analogue Strap Material: Real leather Strap Colour: Brown Case width [mm]: 42