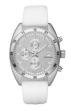

#### Emporio Armani men's watches Catalog

PRODUCT DETAILS

Emporio Armani AR5929 men's watch

Display Type: Analogue Strap Material: Rubber Strap Colour: White Case width [mm]: 43

BUY NOW

Emporio Armani AR5915 men's watch