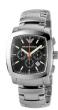

BUY NOW

Emporio Armani AR2059 men's watch

Display Type: Analogue Strap Material: Real leather Strap Colour: Black Case width [mm]: 43

BUY NOW

Emporio Armani AR2431 men's watch

Display Type: Analogue Strap Material: Stainless steel Strap Colour: Silver Case width [mm]: 39