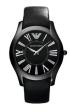

| PRODUCT |                                   | DETAILS                                                                                              |         |
|---------|-----------------------------------|------------------------------------------------------------------------------------------------------|---------|
|         | Emporio Armani AR2413 men's watch | Display Type: Analogue<br>Strap Material: Real leather<br>Strap Colour: Brown<br>Case width [mm]: 43 | BUY NOW |
|         | Emporio Armani AR1734 men's watch | Display Type: Analogue<br>Strap Material: Real leather<br>Strap Colour: Brown<br>Case width [mm]: 41 | BUY NOW |
|         | Emporio Armani AR1717 men's watch | Display Type: Analogue<br>Strap Material: Real leather<br>Strap Colour: Grey<br>Case width [mm]: 41  | BUY NOW |