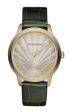

#### Emporio Armani men's watches Catalog

PRODUCT DETAILS

Emporio Armani AR11337 ladies' watch

Display Type: Analogue Strap Colour: Brown Case width [mm]: 41

BUY NOW

Emporio Armani AR1718 men's watch

Display Type: Analogue Strap Material: Real leather Strap Colour: Green Case width [mm]: 41