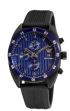

Display Type: Analogue Strap Material: Real leather Strap Colour: Blue Case width [mm]: 43

BUY NOW

Emporio Armani AR1609 men's watch

Display Type: Analogue Strap Material: Real leather Strap Colour: Brown Case width [mm]: 42