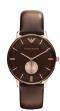

#### Emporio Armani men's watches Catalog

PRODUCT DETAILS

Emporio Armani AR5891 ladies' watch

Display Type: Analogue Strap Colour: Brown Case width [mm]: 38

BUY NOW

Emporio Armani AR0399 men's watch

Display Type: Analogue Strap Material: Stainless steel Strap Colour: Silver / Rose gold Case width [mm]: 43