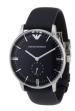

BUY NOW

Emporio Armani AR1917 men's watch

Display Type: Analogue Strap Material: Real leather Strap Colour: Black Case width [mm]: 42

BUY NOW

Emporio Armani AR6054 men's watch

Display Type: Analogue Strap Material: Real leather Strap Colour: Black Case width [mm]: 45