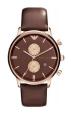

BUY NOW

Emporio Armani AR0585 men's watch

Display Type: Analogue Strap Material: Stainless steel Strap Colour: Silver Case width [mm]: 44

BUY NOW

Emporio Armani AR1721 men's watch

Display Type: Analogue Strap Material: Stainless steel Strap Colour: Rose gold / Silver Case width [mm]: 43