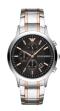

| PRODUCT |                                   | DETAILS                                                                                              |         |
|---------|-----------------------------------|------------------------------------------------------------------------------------------------------|---------|
|         | Emporio Armani AR2413 men's watch | Display Type: Analogue<br>Strap Material: Real leather<br>Strap Colour: Brown<br>Case width [mm]: 43 | BUY NOW |
|         | Emporio Armani AR1734 men's watch | Display Type: Analogue<br>Strap Material: Real leather<br>Strap Colour: Brown<br>Case width [mm]: 41 | BUY NOW |
|         | Emporio Armani AR1717 men's watch | Display Type: Analogue<br>Strap Material: Real leather<br>Strap Colour: Grey<br>Case width [mm]: 41  | BUY NOW |