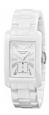

Display Type: Analogue Strap Material: Ceramics Strap Colour: White Case width [mm]: 27

BUY NOW

Emporio Armani AR1430 men's watch

Display Type: Analogue Strap Material: Rubber Strap Colour: Black Case width [mm]: 42