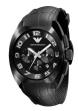

BUY NOW

Emporio Armani AR1690 men's watch

Display Type: Analogue Strap Material: Jeans Strap Colour: Blue Case width [mm]: 43

BUY NOW

Emporio Armani AR1677 men's watch

Display Type: Analogue Strap Material: Stainless steel Strap Colour: Rose gold / Silver Case width [mm]: 40