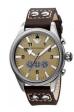

Display Type: Analogue Strap Material: Real leather Strap Colour: Blue Case width [mm]: 43

BUY NOW

Emporio Armani AR1609 men's watch

Display Type: Analogue Strap Material: Real leather Strap Colour: Brown Case width [mm]: 42