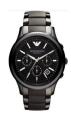

BUY NOW

Emporio Armani AR2453 men's watch

Display Type: Analogue Strap Material: Stainless steel Strap Colour: Black Case width [mm]: 43

BUY NOW

Emporio Armani AR1400 men's watch

Display Type: Analogue Strap Material: Ceramics Strap Colour: Black Case width [mm]: 42