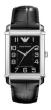

#### Emporio Armani men's watches Catalog

PRODUCT

DETAILS

Emporio Armani AR1881 men's watch

Display Type: Analogue Strap Material: Stainless steel Strap Colour: Silver Case width [mm]: 41

BUY NOW

Emporio Armani AR2425 men's watch