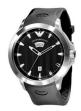

#### Emporio Armani men's watches Catalog

PRODUCT

DETAILS

Emporio Armani AR1881 men's watch

Display Type: Analogue Strap Material: Stainless steel Strap Colour: Silver Case width [mm]: 41

BUY NOW

Emporio Armani AR2425 men's watch

Display Type: Analogue Strap Material: Real leather Strap Colour: Black Case width [mm]: 43

BUY NOW

Emporio Armani AR6041 men's watch

Display Type: Analogue Strap Material: Real leather Strap Colour: Blue Case width [mm]: 43