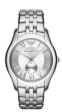

BUY NOW

Emporio Armani AR0585 men's watch

Display Type: Analogue Strap Material: Stainless steel Strap Colour: Silver Case width [mm]: 44

BUY NOW

Emporio Armani AR1721 men's watch

Display Type: Analogue Strap Material: Stainless steel Strap Colour: Rose gold / Silver Case width [mm]: 43