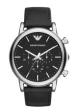

#### Emporio Armani men's watches Catalog

PRODUCT

DETAILS

Emporio Armani AR1881 men's watch

Display Type: Analogue Strap Material: Stainless steel Strap Colour: Silver Case width [mm]: 41

BUY NOW

Emporio Armani AR2425 men's watch