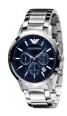

#### Emporio Armani men's watches Catalog

PRODUCT

DETAILS

Emporio Armani AR1881 men's watch

Display Type: Analogue Strap Material: Stainless steel Strap Colour: Silver Case width [mm]: 41

BUY NOW

Emporio Armani AR2425 men's watch