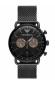

#### Emporio Armani men's watches Catalog

PRODUCT DETAILS

Emporio Armani AR0370 men's watch

Display Type: Analogue Strap Material: Real leather Strap Colour: Brown Case width [mm]: 42

BUY NOW

Emporio Armani AR11165 men's watch

Display Type: Analogue Strap Material: Stainless steel Strap Colour: Silver Case width [mm]: 43

BUY NOW

Emporio Armani AR11201 men's watch

Display Type: Analogue Strap Material: Stainless steel Strap Colour: Black Case width [mm]: 43