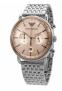

BUY NOW

Emporio Armani AR0585 men's watch

Display Type: Analogue Strap Material: Stainless steel Strap Colour: Silver Case width [mm]: 44

BUY NOW

Emporio Armani AR1721 men's watch

Display Type: Analogue Strap Material: Stainless steel Strap Colour: Rose gold / Silver Case width [mm]: 43

#### Emporio Armani men's watches Catalog

PRODUCT DETAILS

Emporio Armani AR5891 ladies' watch

Display Type: Analogue Strap Colour: Brown Case width [mm]: 38

BUY NOW

Emporio Armani AR0399 men's watch

Display Type: Analogue Strap Material: Stainless steel Strap Colour: Silver / Rose gold Case width [mm]: 43