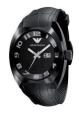

#### Emporio Armani men's watches Catalog

PRODUCT DETAILS

Emporio Armani AR5917 men's watch

Display Type: Analogue Strap Material: Real leather Strap Colour: Black Case width [mm]: 46

BUY NOW

Emporio Armani AR2448 men's watch