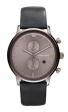

#### Emporio Armani men's watches Catalog

PRODUCT

DETAILS

Emporio Armani AR1881 men's watch

Display Type: Analogue Strap Material: Stainless steel Strap Colour: Silver Case width [mm]: 41

BUY NOW

Emporio Armani AR2425 men's watch