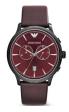

| PRODUCT |                                   | DETAILS                                                                                              |         |
|---------|-----------------------------------|------------------------------------------------------------------------------------------------------|---------|
|         | Emporio Armani AR2413 men's watch | Display Type: Analogue<br>Strap Material: Real leather<br>Strap Colour: Brown<br>Case width [mm]: 43 | BUY NOW |
|         | Emporio Armani AR1734 men's watch | Display Type: Analogue<br>Strap Material: Real leather<br>Strap Colour: Brown<br>Case width [mm]: 41 | BUY NOW |
|         | Emporio Armani AR1717 men's watch | Display Type: Analogue<br>Strap Material: Real leather<br>Strap Colour: Grey<br>Case width [mm]: 41  | BUY NOW |