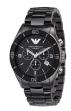

BUY NOW

Emporio Armani AR2434 men's watch

Display Type: Analogue Strap Material: Stainless steel Strap Colour: Silver Case width [mm]: 43

BUY NOW

Emporio Armani AR5855 men's watch

Display Type: Analogue Strap Material: Stainless steel Strap Colour: Silver Case width [mm]: 46