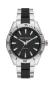

BUY NOW

Emporio Armani AR0585 men's watch

Display Type: Analogue Strap Material: Stainless steel Strap Colour: Silver Case width [mm]: 44

BUY NOW

Emporio Armani AR1721 men's watch

Display Type: Analogue Strap Material: Stainless steel Strap Colour: Rose gold / Silver Case width [mm]: 43