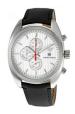

| PRODUCT |                                   | DETAILS                                                                                              |         |
|---------|-----------------------------------|------------------------------------------------------------------------------------------------------|---------|
|         | Emporio Armani AR2413 men's watch | Display Type: Analogue<br>Strap Material: Real leather<br>Strap Colour: Brown<br>Case width [mm]: 43 | BUY NOW |
|         | Emporio Armani AR1734 men's watch | Display Type: Analogue<br>Strap Material: Real leather<br>Strap Colour: Brown<br>Case width [mm]: 41 | BUY NOW |
|         | Emporio Armani AR1717 men's watch | Display Type: Analogue<br>Strap Material: Real leather<br>Strap Colour: Grey<br>Case width [mm]: 41  | BUY NOW |