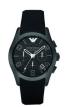

BUY NOW

Emporio Armani AR0653 men's watch

Display Type: Analogue Strap Material: Rubber Strap Colour: Black Case width [mm]: 43

BUY NOW

Emporio Armani AR1788 men's watch

Display Type: Analogue Strap Material: Stainless steel Strap Colour: Silver Case width [mm]: 43