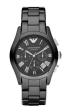

BUY NOW

Emporio Armani AR2453 men's watch

Display Type: Analogue Strap Material: Stainless steel Strap Colour: Black Case width [mm]: 43

BUY NOW

Emporio Armani AR1400 men's watch

Display Type: Analogue Strap Material: Ceramics Strap Colour: Black Case width [mm]: 42