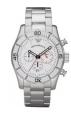

#### Emporio Armani men's watches Catalog

PRODUCT

DETAILS

Emporio Armani AR1881 men's watch

Display Type: Analogue Strap Material: Stainless steel Strap Colour: Silver Case width [mm]: 41

BUY NOW

Emporio Armani AR2425 men's watch