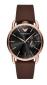

| PRODUCT |                                   | DETAILS                                                                                              |         |
|---------|-----------------------------------|------------------------------------------------------------------------------------------------------|---------|
|         | Emporio Armani AR2413 men's watch | Display Type: Analogue<br>Strap Material: Real leather<br>Strap Colour: Brown<br>Case width [mm]: 43 | BUY NOW |
|         | Emporio Armani AR1734 men's watch | Display Type: Analogue<br>Strap Material: Real leather<br>Strap Colour: Brown<br>Case width [mm]: 41 | BUY NOW |
|         | Emporio Armani AR1717 men's watch | Display Type: Analogue<br>Strap Material: Real leather<br>Strap Colour: Grey<br>Case width [mm]: 41  | BUY NOW |