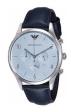

#### Emporio Armani men's watches Catalog

PRODUCT

DETAILS

Emporio Armani AR1881 men's watch

Display Type: Analogue Strap Material: Stainless steel Strap Colour: Silver Case width [mm]: 41

BUY NOW

Emporio Armani AR2425 men's watch