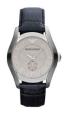

#### Emporio Armani men's watches Catalog

**PRODUCT** 

DETAILS

Emporio Armani AR1819 men's watch

Display Type: Analogue Strap Material: Stainless steel Strap Colour: Silver Case width [mm]: 40

BUY NOW

Emporio Armani AR1861 men's watch