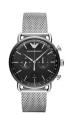

#### Emporio Armani men's watches Catalog

PRODUCT DETAILS

Emporio Armani AR1974 men's watch

Display Type: Analogue Strap Material: Stainless steel Strap Colour: Silver Case width [mm]: 43

BUY NOW

Emporio Armani AR6013 men's watch