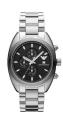

#### Emporio Armani men's watches Catalog

PRODUCT

DETAILS

Emporio Armani AR1881 men's watch

Display Type: Analogue Strap Material: Stainless steel Strap Colour: Silver Case width [mm]: 41

BUY NOW

Emporio Armani AR2425 men's watch