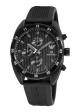

#### Emporio Armani men's watches Catalog

PRODUCT DETAILS

Emporio Armani AR2432 men's watch

Display Type: Analogue Strap Material: Real leather Strap Colour: Black Case width [mm]: 43

BUY NOW

Emporio Armani AR11123 men's watch