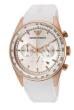

#### Emporio Armani men's watches Catalog

PRODUCT DETAILS

Emporio Armani AR5929 men's watch

Display Type: Analogue Strap Material: Rubber Strap Colour: White Case width [mm]: 43

BUY NOW

Emporio Armani AR5915 men's watch