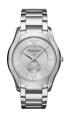

#### Emporio Armani men's watches Catalog

PRODUCT

DETAILS

Emporio Armani AR1881 men's watch

Display Type: Analogue Strap Material: Stainless steel Strap Colour: Silver Case width [mm]: 41

BUY NOW

Emporio Armani AR2425 men's watch