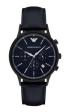

| PRODUCT |                                   | DETAILS                                                                                              |         |
|---------|-----------------------------------|------------------------------------------------------------------------------------------------------|---------|
|         | Emporio Armani AR2413 men's watch | Display Type: Analogue<br>Strap Material: Real leather<br>Strap Colour: Brown<br>Case width [mm]: 43 | BUY NOW |
|         | Emporio Armani AR1734 men's watch | Display Type: Analogue<br>Strap Material: Real leather<br>Strap Colour: Brown<br>Case width [mm]: 41 | BUY NOW |
|         | Emporio Armani AR1717 men's watch | Display Type: Analogue<br>Strap Material: Real leather<br>Strap Colour: Grey<br>Case width [mm]: 41  | BUY NOW |