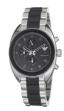

| PRODUCT |                                   | DETAILS                                                                                              |         |
|---------|-----------------------------------|------------------------------------------------------------------------------------------------------|---------|
|         | Emporio Armani AR2413 men's watch | Display Type: Analogue<br>Strap Material: Real leather<br>Strap Colour: Brown<br>Case width [mm]: 43 | BUY NOW |
|         | Emporio Armani AR1734 men's watch | Display Type: Analogue<br>Strap Material: Real leather<br>Strap Colour: Brown<br>Case width [mm]: 41 | BUY NOW |
|         | Emporio Armani AR1717 men's watch | Display Type: Analogue<br>Strap Material: Real leather<br>Strap Colour: Grey<br>Case width [mm]: 41  | BUY NOW |