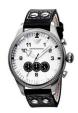

| PRODUCT |                                   | DETAILS                                                                                              |         |
|---------|-----------------------------------|------------------------------------------------------------------------------------------------------|---------|
|         | Emporio Armani AR2413 men's watch | Display Type: Analogue<br>Strap Material: Real leather<br>Strap Colour: Brown<br>Case width [mm]: 43 | BUY NOW |
|         | Emporio Armani AR1734 men's watch | Display Type: Analogue<br>Strap Material: Real leather<br>Strap Colour: Brown<br>Case width [mm]: 41 | BUY NOW |
|         | Emporio Armani AR1717 men's watch | Display Type: Analogue<br>Strap Material: Real leather<br>Strap Colour: Grey<br>Case width [mm]: 41  | BUY NOW |