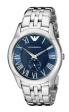

BUY NOW

Emporio Armani AR0585 men's watch

Display Type: Analogue Strap Material: Stainless steel Strap Colour: Silver Case width [mm]: 44

BUY NOW

Emporio Armani AR1721 men's watch

Display Type: Analogue Strap Material: Stainless steel Strap Colour: Rose gold / Silver Case width [mm]: 43