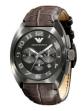

#### Emporio Armani men's watches Catalog

PRODUCT DETAILS

Emporio Armani AR2432 men's watch

Display Type: Analogue Strap Material: Real leather Strap Colour: Black Case width [mm]: 43

BUY NOW

Emporio Armani AR11123 men's watch