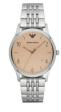

| PRODUCT |                                   | DETAILS                                                                                              |         |
|---------|-----------------------------------|------------------------------------------------------------------------------------------------------|---------|
|         | Emporio Armani AR2413 men's watch | Display Type: Analogue<br>Strap Material: Real leather<br>Strap Colour: Brown<br>Case width [mm]: 43 | BUY NOW |
|         | Emporio Armani AR1734 men's watch | Display Type: Analogue<br>Strap Material: Real leather<br>Strap Colour: Brown<br>Case width [mm]: 41 | BUY NOW |
|         | Emporio Armani AR1717 men's watch | Display Type: Analogue<br>Strap Material: Real leather<br>Strap Colour: Grey<br>Case width [mm]: 41  | BUY NOW |