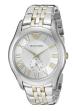

#### Emporio Armani men's watches Catalog

PRODUCT DETAILS

Emporio Armani AR2432 men's watch

Display Type: Analogue Strap Material: Real leather Strap Colour: Black Case width [mm]: 43

BUY NOW

Emporio Armani AR11123 men's watch