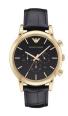

BUY NOW

Emporio Armani AR0585 men's watch

Display Type: Analogue Strap Material: Stainless steel Strap Colour: Silver Case width [mm]: 44

BUY NOW

Emporio Armani AR1721 men's watch

Display Type: Analogue Strap Material: Stainless steel Strap Colour: Rose gold / Silver Case width [mm]: 43

#### Emporio Armani men's watches Catalog

PRODUCT DETAILS

Emporio Armani AR5891 ladies' watch

Display Type: Analogue Strap Colour: Brown Case width [mm]: 38

BUY NOW

Emporio Armani AR0399 men's watch

Display Type: Analogue Strap Material: Stainless steel Strap Colour: Silver / Rose gold Case width [mm]: 43