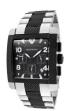

| PRODUCT |                                   | DETAILS                                                                                              |         |
|---------|-----------------------------------|------------------------------------------------------------------------------------------------------|---------|
|         | Emporio Armani AR2413 men's watch | Display Type: Analogue<br>Strap Material: Real leather<br>Strap Colour: Brown<br>Case width [mm]: 43 | BUY NOW |
|         | Emporio Armani AR1734 men's watch | Display Type: Analogue<br>Strap Material: Real leather<br>Strap Colour: Brown<br>Case width [mm]: 41 | BUY NOW |
|         | Emporio Armani AR1717 men's watch | Display Type: Analogue<br>Strap Material: Real leather<br>Strap Colour: Grey<br>Case width [mm]: 41  | BUY NOW |