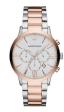

#### Emporio Armani men's watches Catalog

PRODUCT DETAILS

Emporio Armani AR5891 ladies' watch

Display Type: Analogue Strap Colour: Brown Case width [mm]: 38

BUY NOW

Emporio Armani AR0399 men's watch

Display Type: Analogue Strap Material: Stainless steel Strap Colour: Silver / Rose gold Case width [mm]: 43