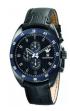

| PRODUCT |                                   | DETAILS                                                                                              |         |
|---------|-----------------------------------|------------------------------------------------------------------------------------------------------|---------|
|         | Emporio Armani AR2413 men's watch | Display Type: Analogue<br>Strap Material: Real leather<br>Strap Colour: Brown<br>Case width [mm]: 43 | BUY NOW |
|         | Emporio Armani AR1734 men's watch | Display Type: Analogue<br>Strap Material: Real leather<br>Strap Colour: Brown<br>Case width [mm]: 41 | BUY NOW |
|         | Emporio Armani AR1717 men's watch | Display Type: Analogue<br>Strap Material: Real leather<br>Strap Colour: Grey<br>Case width [mm]: 41  | BUY NOW |