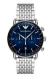

#### Emporio Armani men's watches Catalog

PRODUCT DETAILS

Emporio Armani AR2432 men's watch

Display Type: Analogue Strap Material: Real leather Strap Colour: Black Case width [mm]: 43

BUY NOW

Emporio Armani AR11123 men's watch

Display Type: Analogue Strap Material: Real leather Strap Colour: Blue Case width [mm]: 43

BUY NOW

Emporio Armani AR1609 men's watch

Display Type: Analogue Strap Material: Real leather Strap Colour: Brown Case width [mm]: 42