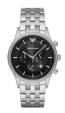

Display Type: Analogue Strap Material: Stainless steel Strap Colour: Silver Case width [mm]: 43

BUY NOW

Emporio Armani AR5860 men's watch

Display Type: Analogue Strap Material: Stainless steel Strap Colour: Silver Case width [mm]: 43

BUY NOW

Emporio Armani AR0585 men's watch

Display Type: Analogue Strap Material: Stainless steel Strap Colour: Silver Case width [mm]: 44

BUY NOW

Emporio Armani AR1721 men's watch

Display Type: Analogue Strap Material: Stainless steel Strap Colour: Rose gold / Silver Case width [mm]: 43