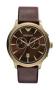

#### Emporio Armani men's watches Catalog

PRODUCT DETAILS

Emporio Armani AR1651 men's watch

Display Type: Analogue Strap Material: Real leather Strap Colour: Blue Case width [mm]: 41

BUY NOW

Emporio Armani AR2470 men's watch

Display Type: Analogue Strap Material: Real leather Strap Colour: Brown Case width [mm]: 43

BUY NOW

Emporio Armani AR1666 men's watch

Display Type: Analogue Strap Material: Real leather Strap Colour: Blue Case width [mm]: 42