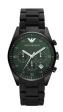

#### Emporio Armani men's watches Catalog

PRODUCT DETAILS

Emporio Armani AR2432 men's watch

Display Type: Analogue Strap Material: Real leather Strap Colour: Black Case width [mm]: 43

BUY NOW

Emporio Armani AR11123 men's watch