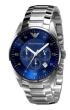

| PRODUCT |                                   | DETAILS                                                                                              |         |
|---------|-----------------------------------|------------------------------------------------------------------------------------------------------|---------|
|         | Emporio Armani AR2413 men's watch | Display Type: Analogue<br>Strap Material: Real leather<br>Strap Colour: Brown<br>Case width [mm]: 43 | BUY NOW |
|         | Emporio Armani AR1734 men's watch | Display Type: Analogue<br>Strap Material: Real leather<br>Strap Colour: Brown<br>Case width [mm]: 41 | BUY NOW |
|         | Emporio Armani AR1717 men's watch | Display Type: Analogue<br>Strap Material: Real leather<br>Strap Colour: Grey<br>Case width [mm]: 41  | BUY NOW |