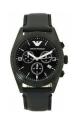

#### Emporio Armani men's watches Catalog

PRODUCT DETAILS

Emporio Armani AR5891 ladies' watch

Display Type: Analogue Strap Colour: Brown Case width [mm]: 38

BUY NOW

Emporio Armani AR0399 men's watch

Display Type: Analogue Strap Material: Stainless steel Strap Colour: Silver / Rose gold Case width [mm]: 43