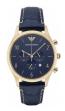

BUY NOW

Emporio Armani AR0585 men's watch

Display Type: Analogue Strap Material: Stainless steel Strap Colour: Silver Case width [mm]: 44

BUY NOW

Emporio Armani AR1721 men's watch

Display Type: Analogue Strap Material: Stainless steel Strap Colour: Rose gold / Silver Case width [mm]: 43