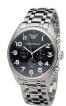

#### Emporio Armani men's watches Catalog

PRODUCT DETAILS

Emporio Armani AR2432 men's watch

Display Type: Analogue Strap Material: Real leather Strap Colour: Black Case width [mm]: 43

BUY NOW

Emporio Armani AR11123 men's watch