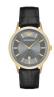

#### Emporio Armani men's watches Catalog

PRODUCT DETAILS

Emporio Armani AR5891 ladies' watch

Display Type: Analogue Strap Colour: Brown Case width [mm]: 38

BUY NOW

Emporio Armani AR0399 men's watch

Display Type: Analogue Strap Material: Stainless steel Strap Colour: Silver / Rose gold Case width [mm]: 43