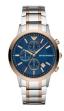

BUY NOW

Emporio Armani AR1634 men's watch

Display Type: Analogue Strap Material: Real leather Strap Colour: Brown Case width [mm]: 42

BUY NOW

Emporio Armani AR2461 men's watch

Display Type: Analogue Strap Material: Real leather Strap Colour: Black Case width [mm]: 46