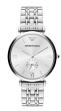

#### Emporio Armani men's watches Catalog

PRODUCT

DETAILS

Emporio Armani AR1881 men's watch

Display Type: Analogue Strap Material: Stainless steel Strap Colour: Silver Case width [mm]: 41

BUY NOW

Emporio Armani AR2425 men's watch