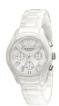

#### Emporio Armani men's watches Catalog

PRODUCT DETAILS

Emporio Armani AR11363 men's watch

Display Type: Analogue Strap Material: Stainless steel Strap Colour: Black Case width [mm]: 43

BUY NOW

Emporio Armani AR1408 men's watch

Display Type: Analogue Strap Material: Ceramics Strap Colour: White Case width [mm]: 27

BUY NOW

Emporio Armani AR1430 men's watch

Display Type: Analogue Strap Material: Rubber Strap Colour: Black Case width [mm]: 42