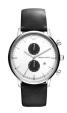

#### Emporio Armani men's watches Catalog

PRODUCT DETAILS

Emporio Armani AR5917 men's watch

Display Type: Analogue Strap Material: Real leather Strap Colour: Black Case width [mm]: 46

BUY NOW

Emporio Armani AR2448 men's watch