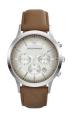

#### Emporio Armani men's watches Catalog

PRODUCT

DETAILS

Emporio Armani AR1881 men's watch

Display Type: Analogue Strap Material: Stainless steel Strap Colour: Silver Case width [mm]: 41

BUY NOW

Emporio Armani AR2425 men's watch

Display Type: Analogue Strap Material: Real leather Strap Colour: Black Case width [mm]: 43

BUY NOW

Emporio Armani AR6041 men's watch

Display Type: Analogue Strap Material: Real leather Strap Colour: Blue Case width [mm]: 43