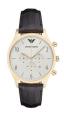

| PRODUCT |                                   | DETAILS                                                                                              |         |
|---------|-----------------------------------|------------------------------------------------------------------------------------------------------|---------|
|         | Emporio Armani AR2413 men's watch | Display Type: Analogue<br>Strap Material: Real leather<br>Strap Colour: Brown<br>Case width [mm]: 43 | BUY NOW |
|         | Emporio Armani AR1734 men's watch | Display Type: Analogue<br>Strap Material: Real leather<br>Strap Colour: Brown<br>Case width [mm]: 41 | BUY NOW |
|         | Emporio Armani AR1717 men's watch | Display Type: Analogue<br>Strap Material: Real leather<br>Strap Colour: Grey<br>Case width [mm]: 41  | BUY NOW |