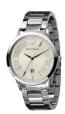

#### Emporio Armani men's watches Catalog

PRODUCT

DETAILS

Emporio Armani AR1881 men's watch

Display Type: Analogue Strap Material: Stainless steel Strap Colour: Silver Case width [mm]: 41

BUY NOW

Emporio Armani AR2425 men's watch