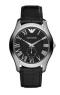

#### Emporio Armani men's watches Catalog

PRODUCT DETAILS

Emporio Armani AR5917 men's watch

Display Type: Analogue Strap Material: Real leather Strap Colour: Black Case width [mm]: 46

BUY NOW

Emporio Armani AR2448 men's watch

Display Type: Analogue Strap Material: Stainless steel Strap Colour: Silver Case width [mm]: 43

BUY NOW

Emporio Armani AR5860 men's watch

Display Type: Analogue Strap Material: Stainless steel Strap Colour: Silver Case width [mm]: 43