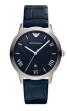

#### Emporio Armani men's watches Catalog

PRODUCT DETAILS

Emporio Armani AR1651 men's watch

Display Type: Analogue Strap Material: Real leather Strap Colour: Blue Case width [mm]: 41

BUY NOW

Emporio Armani AR2470 men's watch