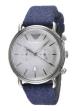

#### Emporio Armani men's watches Catalog

PRODUCT DETAILS

Emporio Armani AR1651 men's watch

Display Type: Analogue Strap Material: Real leather Strap Colour: Blue Case width [mm]: 41

BUY NOW

Emporio Armani AR2470 men's watch

Display Type: Analogue Strap Material: Real leather Strap Colour: Brown Case width [mm]: 43

BUY NOW

Emporio Armani AR1666 men's watch

Display Type: Analogue Strap Material: Real leather Strap Colour: Blue Case width [mm]: 42