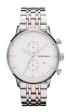

#### Emporio Armani men's watches Catalog

PRODUCT

DETAILS

Emporio Armani AR1881 men's watch

Display Type: Analogue Strap Material: Stainless steel Strap Colour: Silver Case width [mm]: 41

BUY NOW

Emporio Armani AR2425 men's watch