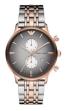

BUY NOW

Emporio Armani AR0585 men's watch

Display Type: Analogue Strap Material: Stainless steel Strap Colour: Silver Case width [mm]: 44

BUY NOW

Emporio Armani AR1721 men's watch

Display Type: Analogue Strap Material: Stainless steel Strap Colour: Rose gold / Silver Case width [mm]: 43