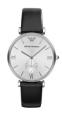

#### Emporio Armani men's watches Catalog

PRODUCT

DETAILS

Emporio Armani AR1881 men's watch

Display Type: Analogue Strap Material: Stainless steel Strap Colour: Silver Case width [mm]: 41

BUY NOW

Emporio Armani AR2425 men's watch