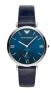

#### Emporio Armani men's watches Catalog

PRODUCT DETAILS

Emporio Armani AR1651 men's watch

Display Type: Analogue Strap Material: Real leather Strap Colour: Blue Case width [mm]: 41

BUY NOW

Emporio Armani AR2470 men's watch