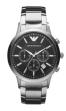

| PRODUCT |                                   | DETAILS                                                                                              |         |
|---------|-----------------------------------|------------------------------------------------------------------------------------------------------|---------|
|         | Emporio Armani AR2413 men's watch | Display Type: Analogue<br>Strap Material: Real leather<br>Strap Colour: Brown<br>Case width [mm]: 43 | BUY NOW |
|         | Emporio Armani AR1734 men's watch | Display Type: Analogue<br>Strap Material: Real leather<br>Strap Colour: Brown<br>Case width [mm]: 41 | BUY NOW |
|         | Emporio Armani AR1717 men's watch | Display Type: Analogue<br>Strap Material: Real leather<br>Strap Colour: Grey<br>Case width [mm]: 41  | BUY NOW |