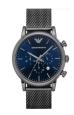

| PRODUCT |                                   | DETAILS                                                                                              |         |
|---------|-----------------------------------|------------------------------------------------------------------------------------------------------|---------|
|         | Emporio Armani AR2413 men's watch | Display Type: Analogue<br>Strap Material: Real leather<br>Strap Colour: Brown<br>Case width [mm]: 43 | BUY NOW |
|         | Emporio Armani AR1734 men's watch | Display Type: Analogue<br>Strap Material: Real leather<br>Strap Colour: Brown<br>Case width [mm]: 41 | BUY NOW |
|         | Emporio Armani AR1717 men's watch | Display Type: Analogue<br>Strap Material: Real leather<br>Strap Colour: Grey<br>Case width [mm]: 41  | BUY NOW |