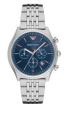

#### Emporio Armani men's watches Catalog

PRODUCT DETAILS

Emporio Armani AR1974 men's watch

Display Type: Analogue Strap Material: Stainless steel Strap Colour: Silver Case width [mm]: 43

BUY NOW

Emporio Armani AR6013 men's watch