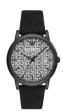

#### Emporio Armani men's watches Catalog

PRODUCT

DETAILS

Emporio Armani AR1979 men's watch

Display Type: Analogue Strap Material: Stainless steel Strap Colour: Grey Case width [mm]: 46

BUY NOW

Emporio Armani AR1879 men's watch