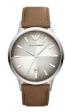

Display Type: Analogue Strap Material: Stainless steel Strap Colour: Silver Case width [mm]: 43

BUY NOW

Emporio Armani AR2464 men's watch

Display Type: Analogue Strap Material: Real leather Strap Colour: Beige Case width [mm]: 43