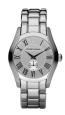

#### Emporio Armani men's watches Catalog

PRODUCT

DETAILS

Emporio Armani AR1881 men's watch

Display Type: Analogue Strap Material: Stainless steel Strap Colour: Silver Case width [mm]: 41

BUY NOW

Emporio Armani AR2425 men's watch