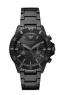

BUY NOW

Emporio Armani AR11209 men's watch

Display Type: Analogue Strap Material: Stainless steel Strap Colour: Silver Case width [mm]: 43

BUY NOW

Emporio Armani AR11275 men's watch

Display Type: Analogue Strap Material: Stainless steel Strap Colour: Black Case width [mm]: 43