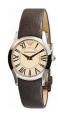

BUY NOW

Emporio Armani AR0585 men's watch

Display Type: Analogue Strap Material: Stainless steel Strap Colour: Silver Case width [mm]: 44

BUY NOW

Emporio Armani AR1721 men's watch

Display Type: Analogue Strap Material: Stainless steel Strap Colour: Rose gold / Silver Case width [mm]: 43

#### Emporio Armani men's watches Catalog

PRODUCT DETAILS

Emporio Armani AR5891 ladies' watch

Display Type: Analogue Strap Colour: Brown Case width [mm]: 38

BUY NOW

Emporio Armani AR0399 men's watch

Display Type: Analogue Strap Material: Stainless steel Strap Colour: Silver / Rose gold Case width [mm]: 43