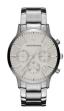

| PRODUCT |                                   | DETAILS                                                                                              |         |
|---------|-----------------------------------|------------------------------------------------------------------------------------------------------|---------|
|         | Emporio Armani AR2413 men's watch | Display Type: Analogue<br>Strap Material: Real leather<br>Strap Colour: Brown<br>Case width [mm]: 43 | BUY NOW |
|         | Emporio Armani AR1734 men's watch | Display Type: Analogue<br>Strap Material: Real leather<br>Strap Colour: Brown<br>Case width [mm]: 41 | BUY NOW |
|         | Emporio Armani AR1717 men's watch | Display Type: Analogue<br>Strap Material: Real leather<br>Strap Colour: Grey<br>Case width [mm]: 41  | BUY NOW |