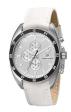

Display Type: Analogue Strap Material: Rubber Strap Colour: White Case width [mm]: 42

BUY NOW

Emporio Armani AR2458 men's watch

Display Type: Analogue Strap Material: Stainless steel Strap Colour: Silver Case width [mm]: 43