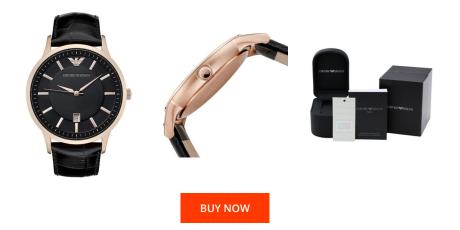

## Emporio Armani men's watch AR2425 Specifications

This document contains all the specifications for the Emporio Armani AR2425 men's watch. We at the DIALANDO® watch store offer a large selection of authentic watches from the best watch brands in the world. https://www.dialando.nl/

| PRODUCT INFORMATION |                  | MATERIAL & COLOUR  |               |
|---------------------|------------------|--------------------|---------------|
| EAN                 | 0723763122085    | Strap Material     | Real leather  |
| Gender              | Men              | Strap Colour       | Black         |
| Brand               | Emporio Armani   | Colour of the dial | Black         |
| Warranty [years]    | 2                | Glass              | Mineral glass |
|                     |                  |                    |               |
| PRODUCT EXECUTION   |                  | DETAILS            |               |
| Display Type        | Analogue         | Numerals           | Index marks   |
| Movement type       | Quartz (Battery) |                    |               |
|                     |                  |                    |               |
| MEASURES            |                  |                    |               |
| Case width [mm]     | 43               |                    |               |
|                     |                  |                    |               |