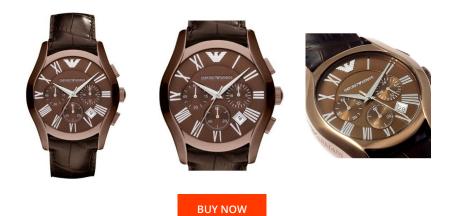

## Emporio Armani men's watch AR1609 Specifications

This document contains all the specifications for the Emporio Armani AR1609 men's watch. We at the DIALANDO® watch store offer a large selection of authentic watches from the best watch brands in the world. https://www.dialando.nl/

| DUCT INFORMATION MATERIAL & COLOUR   0723763186346 Strap Material Real leather   der Men Strap Colour Brown   d Emporio Armani Colour of the dial Brown   ranty [years] 2 Glass Mineral glass |
|-----------------------------------------------------------------------------------------------------------------------------------------------------------------------------------------------|
| Men Strap Colour Brown   Emporio Armani Colour of the dial Brown                                                                                                                              |
| Emporio Armani Colour of the dial Brown                                                                                                                                                       |
| •                                                                                                                                                                                             |
| nty [years] 2 Glass Mineral glass                                                                                                                                                             |
|                                                                                                                                                                                               |
|                                                                                                                                                                                               |
| DUCT EXECUTION DETAILS                                                                                                                                                                        |
| y Type Analogue Numerals Roman numerals                                                                                                                                                       |
| ent type Quartz (Battery)                                                                                                                                                                     |
| tions Chronograph                                                                                                                                                                             |
|                                                                                                                                                                                               |
| SURES                                                                                                                                                                                         |
| width [mm] 42                                                                                                                                                                                 |