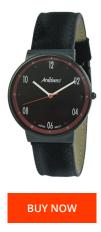

## **DIALANDO**<sup>®</sup>

Arabians men's watch HNA2236NR Specifications

This document contains all the specifications for the Arabians HNA2236NR men's watch. We at the DIALANDO® watch store offer a large selection of authentic watches from the best watch brands in the world. https://www.dialando.nl/

| PRODUCT INFORMATION |                  | MATERIAL & COLOUR |                    |                                                        |
|---------------------|------------------|-------------------|--------------------|--------------------------------------------------------|
| EAN                 | 8431777735048    |                   | Strap Material     | Textile                                                |
| Gender              | Men              |                   | Strap Colour       | Black                                                  |
| Warranty [years]    | 2                |                   | Colour of the dial | Red                                                    |
|                     |                  |                   | Glass              | Mineral glass                                          |
|                     |                  |                   |                    |                                                        |
| PRODUCT EXECUTION   |                  |                   | DETAILS            |                                                        |
| Display Type        | Analogue         |                   | Clasp              | Buckle                                                 |
| Movement type       | Quartz (Battery) |                   | Water resistant    | (Please ask customer service or see the closing cover) |
| MEASURES            |                  |                   |                    |                                                        |
| Case width [mm]     | 40               |                   |                    |                                                        |
|                     |                  |                   |                    |                                                        |