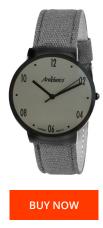

## **DIALANDO**<sup>®</sup>

Arabians men's watch HNA2236G Specifications

This document contains all the specifications for the Arabians HNA2236G men's watch. We at the DIALANDO® watch store offer a large selection of authentic watches from the best watch brands in the world. https://www.dialando.nl/

| PRODUCT INFORMATION |                  | MATERIAL & COLOUR |                    |                                                        |
|---------------------|------------------|-------------------|--------------------|--------------------------------------------------------|
| EAN                 | 8431777735000    |                   | Strap Material     | Textile                                                |
| Gender              | Men              |                   | Strap Colour       | Grey                                                   |
| Warranty [years]    | 2                |                   | Colour of the dial | Grey                                                   |
|                     |                  |                   | Glass              | Mineral glass                                          |
|                     |                  |                   |                    |                                                        |
| PRODUCT EXECUTION   |                  |                   | DETAILS            |                                                        |
| Display Type        | Analogue         |                   | Clasp              | Buckle                                                 |
| Movement type       | Quartz (Battery) |                   | Water resistant    | (Please ask customer service or see the closing cover) |
| MEASURES            |                  |                   |                    |                                                        |
| Case width [mm]     | 40               |                   |                    |                                                        |
|                     |                  |                   |                    |                                                        |