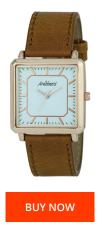

## **DIALANDO**<sup>®</sup>

Arabians men's watch HBA2256C Specifications

This document contains all the specifications for the Arabians HBA2256C men's watch. We at the DIALANDO® watch store offer a large selection of authentic watches from the best watch brands in the world. https://www.dialando.nl/

| PRODUCT INFORMATION |                  | MATERIAL & COLOUR |                    |                                                        |
|---------------------|------------------|-------------------|--------------------|--------------------------------------------------------|
| EAN                 | 8431777735420    |                   | Strap Material     | Real leather                                           |
| Gender              | Men              |                   | Strap Colour       | Cream                                                  |
| Warranty [years]    | 2                |                   | Colour of the dial | White                                                  |
|                     |                  |                   | Glass              | Mineral glass                                          |
|                     |                  |                   |                    |                                                        |
| PRODUCT EXECUTION   |                  |                   | DETAILS            |                                                        |
| Display Type        | Analogue         |                   | Clasp              | Buckle                                                 |
| Novement type       | Quartz (Battery) |                   | Water resistant    | (Please ask customer service or see the closing cover) |
| MEASURES            |                  |                   |                    |                                                        |
| Case width [mm]     | 35               |                   |                    |                                                        |
|                     |                  |                   |                    |                                                        |