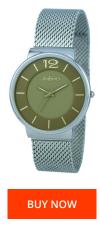

## **DIALANDO**<sup>®</sup>

Arabians men's watch HBA2250M Specifications

This document contains all the specifications for the Arabians HBA2250M men's watch. We at the DIALANDO® watch store offer a large selection of authentic watches from the best watch brands in the world. https://www.dialando.nl/

| PRODUCT INFORMATION |                  | MATERIAL & COLOUR |                    |                                                        |
|---------------------|------------------|-------------------|--------------------|--------------------------------------------------------|
| EAN                 | 8431777738193    |                   | Strap Material     | Stainless steel                                        |
| Gender              | Men              |                   | Strap Colour       | Silver                                                 |
| Warranty [years]    | 2                |                   | Colour of the dial | Brown                                                  |
|                     |                  |                   | Glass              | Mineral glass                                          |
|                     |                  |                   |                    |                                                        |
| PRODUCT EXECUTION   |                  |                   | DETAILS            |                                                        |
| Display Type        | Analogue         |                   | Clasp              | Snap fastener                                          |
| Movement type       | Quartz (Battery) |                   | Water resistant    | (Please ask customer service or see the closing cover) |
| MEASURES            |                  |                   |                    |                                                        |
| Case width [mm]     | 38               |                   |                    |                                                        |
|                     |                  |                   |                    |                                                        |