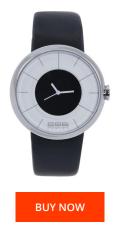

## **DIALANDO**<sup>®</sup>

666barcelona men's watch 666-290 Specifications

This document contains all the specifications for the 666barcelona 666-290 men's watch. We at the DIALANDO® watch store offer a large selection of authentic watches from the best watch brands in the world. https://www.dialando.nl/

| PRODUCT INFORMATION |                  | MATERIAL & COLOUR  |                                                        |
|---------------------|------------------|--------------------|--------------------------------------------------------|
| EAN                 | 8435334898436    | Strap Material     | Real leather                                           |
| Gender              | Men              | Strap Colour       | Black                                                  |
| Warranty [years]    | 2                | Colour of the dial | White                                                  |
|                     |                  | Glass              | Mineral glass                                          |
|                     |                  |                    |                                                        |
| PRODUCT EXECUTION   |                  | DETAILS            |                                                        |
| Display Type        | Analogue         | Clasp              | Buckle                                                 |
| Novement type       | Quartz (Battery) | Water resistant    | (Please ask customer service or see the closing cover) |
| MEASURES            |                  |                    |                                                        |
| Case width [mm]     | 45               |                    |                                                        |