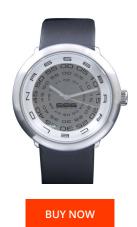

## 666barcelona men's watch 666-230 Specifications

This document contains all the specifications for the 666barcelona 666-230 men's watch. We at the DIALANDO® watch store offer a large selection of authentic watches from the best watch brands in the world.

https://www.dialando.nl/

| PRODUCT INFORMATIO | N                |
|--------------------|------------------|
| EAN                | 8435334898122    |
| Gender             | Men              |
| Warranty [years]   | 2                |
| PRODUCT EXECUTION  |                  |
| Display Type       | Analogue         |
| Movement type      | Quartz (Battery) |
| MEASURES           |                  |
| Case width [mm]    | 43               |

| MATERIAL & COLOUR    |               |
|----------------------|---------------|
| Strap Material       | Real leather  |
| Strap Colour         | Black         |
| Colour of the dial   | Grey          |
| Glass                | Mineral glass |
|                      |               |
| DETAILS              |               |
| <b>DETAILS</b> Clasp | Buckle        |