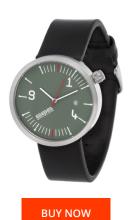

https://www.dialando.nl/

| PRODUCT INFORMATION | N                |  |
|---------------------|------------------|--|
| EAN                 | 8435334898108    |  |
| Gender              | Men              |  |
| Warranty [years]    | 2                |  |
| PRODUCT EXECUTION   |                  |  |
| Display Type        | Analogue         |  |
| Movement type       | Quartz (Battery) |  |
| MEASURES            |                  |  |
| Case width [mm]     | 40               |  |

| MATERIAL & COLOUR  |               |
|--------------------|---------------|
| Strap Material     | Real leather  |
| Strap Colour       | Black         |
| Colour of the dial | Grey          |
| Glass              | Mineral glass |
| DETAILS            |               |
| Clasp              | Buckle        |
|                    |               |