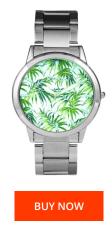

## **DIALANDO**<sup>®</sup>

Xtress ladies' watch XAA1032-23 Specifications

This document contains all the specifications for the Xtress XAA1032-23 ladies' watch. We at the DIALANDO® watch store offer a large selection of authentic watches from the best watch brands in the world. https://www.dialando.nl/

| PRODUCT INFORMATION |                  | MATERIAL & COLOUR |                    |                                                        |
|---------------------|------------------|-------------------|--------------------|--------------------------------------------------------|
| EAN                 | 8431777726558    |                   | Strap Material     | Stainless steel                                        |
| Gender              | Unisex           |                   | Strap Colour       | Silver                                                 |
| Warranty [years]    | 2                |                   | Colour of the dial | White                                                  |
|                     |                  |                   | Glass              | Mineral glass                                          |
|                     |                  |                   |                    |                                                        |
| PRODUCT EXECUTION   |                  |                   | DETAILS            |                                                        |
| Display Type        | Analogue         |                   | Clasp              | Adjustable                                             |
| Novement type       | Quartz (Battery) |                   | Water resistant    | (Please ask customer service or see the closing cover) |
| MEASURES            |                  |                   |                    |                                                        |
| ase width [mm]      | 40               |                   |                    |                                                        |
|                     |                  |                   |                    |                                                        |