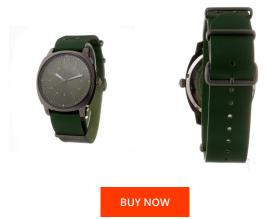

## Folli Follie ladies' watch WT14001SDVDF Specifications

This document contains all the specifications for the Folli Follie WT14001SDVDF ladies' watch. We at the DIALANDO® watch store offer a large selection of authentic watches from the best watch brands in the world. https://www.dialando.nl/

| PRODUCT INFORMATION |                  | MATERIAL & COLOUR  | MATERIAL & COLOUR |  |
|---------------------|------------------|--------------------|-------------------|--|
| EAN                 | 8431777822359    | Strap Material     | Real leather      |  |
| Gender              | Unisex           | Strap Colour       | Green             |  |
| Warranty [years]    | 2                | Colour of the dial | Green             |  |
|                     |                  | Glass              | Mineral glass     |  |
|                     |                  |                    |                   |  |
| PRODUCT EXECUTION   |                  | DETAILS            | DETAILS           |  |
| Display Type        | Analogue         | Clasp              | Buckle            |  |
| Movement type       | Quartz (Battery) | Water resistant    | 3 ATM             |  |
|                     |                  |                    |                   |  |
| MEASURES            |                  |                    |                   |  |
|                     |                  |                    |                   |  |
| Case width [mm]     | 40               |                    |                   |  |