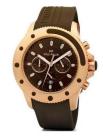

## **DIALANDO**<sup>®</sup>

Folli Follie ladies' watch WF1R044ZEB Specifications

**BUY NOW** 

This document contains all the specifications for the Folli Follie WF1R044ZEB ladies' watch. We at the DIALANDO® watch store offer a large selection of authentic watches from the best watch brands in the world. https://www.dialando.nl/

| PRODUCT INFORMATION |                  | MATERIAL & COLOUR  |                                                 |
|---------------------|------------------|--------------------|-------------------------------------------------|
| EAN                 | 5205340398052    | Strap Material     | Rubber                                          |
| Gender              | Unisex           | Strap Colour       | Brown                                           |
| Warranty [years]    | 2                | Colour of the dial | Brown                                           |
|                     |                  | Glass              | Mineral glass                                   |
|                     |                  |                    |                                                 |
| PRODUCT EXECUTION   |                  | DETAILS            |                                                 |
| Display Type        | Analogue         | Clasp              | Buckle                                          |
| Movement type       | Quartz (Battery) | Water resistant    | (Please ask customer service or see the closing |
|                     |                  |                    | cover)                                          |
| MEACUDEC            |                  |                    |                                                 |
| MEASURES            |                  |                    |                                                 |
| Case width [mm]     | 50               |                    |                                                 |
|                     |                  |                    |                                                 |