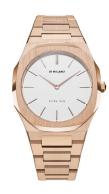

https://www.dialando.nl/

| PRODUCT INFORMATION |                       |  |
|---------------------|-----------------------|--|
| EAN                 | 0716053751676         |  |
| Gender              | Unisex / Men / Ladies |  |
| Brand               | D1 Milano             |  |
| Collection          | Ultra Thin 38 mm      |  |
| Warranty [years]    | 2                     |  |

| PRODUCT EXECUTION |                  |
|-------------------|------------------|
|                   |                  |
| Display Type      | Analogue         |
| Movement type     | Quartz (Battery) |
| Functions         | Hour / Minute    |

| MEASURES                      |     |
|-------------------------------|-----|
| Case width [mm]               | 38  |
| Case thickness [mm]           | 7   |
| Lug width [mm]                | 24  |
| Max. wrist circumference [mm] | 205 |

| MATERIAL & COLOUR  |                   |
|--------------------|-------------------|
| Strap Material     | Stainless steel   |
| Strap Colour       | Rose gold         |
| Case Material      | Stainless steel   |
| Case Colour        | Rose gold         |
| Case Surface       | Matted / Polished |
| Colour of the dial | White             |
| Glass              | Sapphire glass    |
|                    |                   |
| DETAILS            |                   |
|                    |                   |

| DETAILS         |                                  |
|-----------------|----------------------------------|
| Bezel           | Fixed                            |
| Case Bottom     | Stainless steel bottom (screwed) |
| Clasp           | Butterfly clasp                  |
| Water resistant | 5 ATM                            |