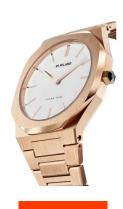

https://www.dialando.nl/

| PRODUCT INFORMATION |                       |  |
|---------------------|-----------------------|--|
| EAN                 | 0716053751676         |  |
| Gender              | Unisex / Men / Ladies |  |
| Brand               | D1 Milano             |  |
| Collection          | Ultra Thin 38 mm      |  |
| Warranty [years]    | 2                     |  |

| PRODUCT EXECUTION |                  |
|-------------------|------------------|
|                   |                  |
| Display Type      | Analogue         |
| Movement type     | Quartz (Battery) |
| Functions         | Hour / Minute    |

| MEASURES                      |     |
|-------------------------------|-----|
| Case width [mm]               | 38  |
| Case thickness [mm]           | 7   |
| Lug width [mm]                | 24  |
| Max. wrist circumference [mm] | 205 |

| MATERIAL & COLOUR  |                   |
|--------------------|-------------------|
| Strap Material     | Stainless steel   |
| Strap Colour       | Rose gold         |
| Case Material      | Stainless steel   |
| Case Colour        | Rose gold         |
| Case Surface       | Matted / Polished |
| Colour of the dial | White             |
| Glass              | Sapphire glass    |
|                    |                   |
| DETAILS            |                   |
|                    |                   |

| DETAILS         |                                  |
|-----------------|----------------------------------|
| Bezel           | Fixed                            |
| Case Bottom     | Stainless steel bottom (screwed) |
| Clasp           | Butterfly clasp                  |
| Water resistant | 5 ATM                            |