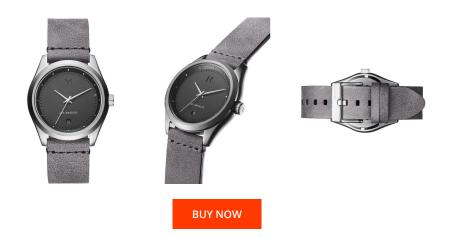

| MATERIAL & COLOUR  |                   |
|--------------------|-------------------|
| Strap Material     | Real leather      |
| Strap Colour       | Grey              |
| Case Material      | Stainless steel   |
| Case Colour        | Silver            |
| Case Surface       | Polished / Matted |
| Colour of the dial | Grey              |
| Glass              | Mineral glass     |

| PRODUCT EXECUTION |                               |
|-------------------|-------------------------------|
| Display Type      | Analogue                      |
| Movement type     | Quartz (Battery)              |
| Movement Name     | Miyota                        |
| Functions         | Date / Hour / Second / Minute |
| MEASURES          |                               |
| Case width [mm]   | 30                            |