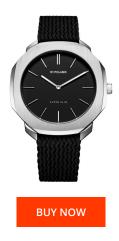

## D1 Milano ladies' watch SSPL01 Specifications

This document contains all the specifications for the D1 Milano SSPL01 ladies' watch. We at the DIALANDO® watch store offer a large selection of authentic watches from the best watch brands in the world.

https://www.dialando.nl/

| PRODUCT INFORMATION | N                |
|---------------------|------------------|
| EAN                 | 0761856508712    |
| Gender              | Unisex           |
| Warranty [years]    | 2                |
| PRODUCT EXECUTION   |                  |
| Display Type        | Analogue         |
| Movement type       | Quartz (Battery) |
| MEASURES            |                  |
| Case width [mm]     | 36               |

| MATERIAL & COLOUR    |               |
|----------------------|---------------|
| Strap Material       | Real leather  |
| Strap Colour         | Black         |
| Colour of the dial   | Black         |
| Glass                | Mineral glass |
|                      |               |
| DETAILS              | -             |
| <b>DETAILS</b> Clasp | Buckle        |