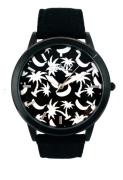

| RODUCT INFORMATION |                  | MATERIAL & COLOUR  |                                                        |
|--------------------|------------------|--------------------|--------------------------------------------------------|
| I                  | 8431777807042    | Strap Material     | Textile                                                |
| nder               | Unisex           | Strap Colour       | Black                                                  |
| arranty [years]    | 2                | Colour of the dial | Black                                                  |
|                    |                  | Glass              | Mineral glass                                          |
|                    |                  |                    |                                                        |
| RODUCT EXECUTION   |                  | DETAILS            |                                                        |
| isplay Type        | Analogue         | Clasp              | Buckle                                                 |
| lovement type      | Quartz (Battery) | Water resistant    | (Please ask customer service or see the closing cover) |
| EASURES            |                  |                    |                                                        |
| ase width [mm]     | 40               |                    |                                                        |