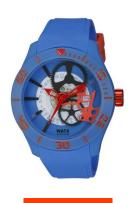

## Watx ladies' watch REWA1920 Specifications

**BUY NOW** 

This document contains all the specifications for the Watx REWA1920 ladies' watch. We at the DIALANDO® watch store offer a large selection of authentic watches from the best watch brands in the world.

https://www.dialando.nl/

| PRODUCT INFORMATION | N                |
|---------------------|------------------|
| EAN                 | 8431242501147    |
| Gender              | Unisex           |
| Warranty [years]    | 2                |
| PRODUCT EXECUTION   |                  |
| Display Type        | Analogue         |
| Movement type       | Quartz (Battery) |
| MEASURES            |                  |
| Case width [mm]     | 40               |

| MATERIAL & COLOUR  |                |
|--------------------|----------------|
| Strap Material     | Rubber         |
| Strap Colour       | Blue           |
| Colour of the dial | Blue           |
| Glass              | Mineral glass  |
| Glass              | mileral glass  |
| DETAILS            | milicial glass |
|                    | Buckle         |