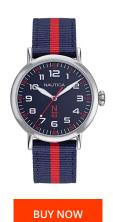

## Nautica ladies' watch NAPWLF922 Specifications

This document contains all the specifications for the Nautica NAPWLF922 ladies' watch. We at the DIALANDO® watch store offer a large selection of authentic watches from the best watch brands in the world.

| MATERIAL & COLOUR  |                 |
|--------------------|-----------------|
| Strap Material     | Nylon           |
| Strap Colour       | Blue            |
| Case Material      | Stainless steel |
| Colour of the dial | Blue            |
| Glass              | Mineral glass   |
| DETAILS            |                 |
| Clasp              | Pin buckle      |
| Сіаэр              | 1 III buckie    |