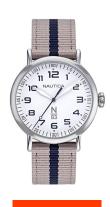

## Nautica ladies' watch NAPWLF921 Specifications

**BUY NOW** 

This document contains all the specifications for the Nautica NAPWLF921 ladies' watch. We at the DIALANDO® watch store offer a large selection of authentic watches from the best watch brands in the world.

| MATERIAL & COLOUR  |                 |
|--------------------|-----------------|
| Strap Material     | Nylon           |
| Strap Colour       | Grey            |
| Case Material      | Stainless steel |
| Colour of the dial | White           |
| Glass              | Mineral glass   |
| DETAILS            |                 |
| Clasp              | Pin buckle      |
| Water resistant    | 5 ATM           |