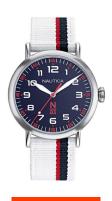

## Nautica ladies' watch NAPWLA902 Specifications

**BUY NOW** 

This document contains all the specifications for the Nautica NAPWLA902 ladies' watch. We at the DIALANDO® watch store offer a large selection of authentic watches from the best watch brands in the world.

| MATERIAL & COLOUR  |                 |
|--------------------|-----------------|
| Strap Material     | Nylon           |
| Strap Colour       | White           |
| Case Material      | Stainless steel |
| Colour of the dial | Blue            |
| Glass              | Mineral glass   |
|                    |                 |
| DETAILS            |                 |
| Clasp              | Pin buckle      |
| Water resistant    | 5 ATM           |
|                    |                 |