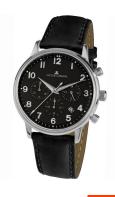

## Jacques Lemans ladies' watch N-209ZI Specifications

**BUY NOW** 

This document contains all the specifications for the Jacques Lemans Retro Classic N-209ZI ladies' watch. We at the DIALANDO® watch store offer a large selection of authentic watches from the best watch brands in the world.

| PRODUCT EXECUTION |                                             |
|-------------------|---------------------------------------------|
| Display Type      | Analogue                                    |
| Movement type     | Quartz (Battery)                            |
| Functions         | Date / Chronograph / Hour / Second / Minute |

| MEASURES                      |     |
|-------------------------------|-----|
| Case width [mm]               | 40  |
| Case thickness [mm]           | 11  |
| Lug width [mm]                | 20  |
| Max. wrist circumference [mm] | 210 |

| MATERIAL & COLOUR  |                   |
|--------------------|-------------------|
| Strap Material     | Real leather      |
| Strap Colour       | Black             |
| Case Material      | Stainless steel   |
| Case Colour        | Silver            |
| Case Surface       | Polished / Matted |
| Colour of the dial | Black             |
| Glass              | Mineral glass     |
|                    |                   |
|                    |                   |

| DETAILS         |                                   |
|-----------------|-----------------------------------|
| Bezel           | Fixed                             |
| Case Bottom     | Stainless steel bottom (pressed)  |
| Clasp           | Pin buckle                        |
| Lighting        | Luminous indexes / Luminous hands |
| Water resistant | 5 ATM                             |