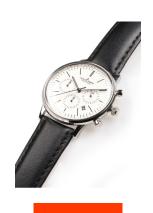

## Jacques Lemans ladies' watch N-209ZB Specifications

**BUY NOW** 

This document contains all the specifications for the Jacques Lemans Retro Classic N-209ZB ladies' watch. We at the DIALANDO® watch store offer a large selection of authentic watches from the best watch brands in the world.

| MATERIAL & COLOUR  |                 |
|--------------------|-----------------|
| Strap Material     | Real leather    |
| Strap Colour       | Black           |
| Case Material      | Stainless steel |
| Case Colour        | Silver          |
| Case Surface       | Polished        |
| Colour of the dial | White           |
| Glass              | Mineral glass   |

| DETAILS         |                                   |
|-----------------|-----------------------------------|
| Bezel           | Fixed                             |
| Case Bottom     | Stainless steel bottom (pressed)  |
| Clasp           | Pin buckle                        |
| Lighting        | Luminous hands / Luminous indexes |
| Water resistant | 5 ATM                             |