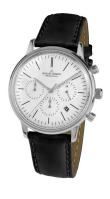

## Jacques Lemans ladies' watch N-209ZB Specifications

**BUY NOW** 

This document contains all the specifications for the Jacques Lemans Retro Classic N-209ZB ladies' watch. We at the DIALANDO® watch store offer a large selection of authentic watches from the best watch brands in the world.

| MATERIAL & COLOUR  |                 |
|--------------------|-----------------|
| Strap Material     | Real leather    |
| Strap Colour       | Black           |
| Case Material      | Stainless steel |
| Case Colour        | Silver          |
| Case Surface       | Polished        |
| Colour of the dial | White           |
| Glass              | Mineral glass   |

| DETAILS         |                                   |
|-----------------|-----------------------------------|
| Bezel           | Fixed                             |
| Case Bottom     | Stainless steel bottom (pressed)  |
| Clasp           | Pin buckle                        |
| Lighting        | Luminous hands / Luminous indexes |
| Water resistant | 5 ATM                             |