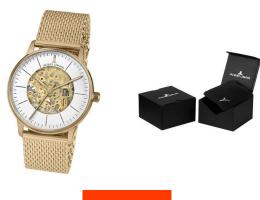

## Jacques Lemans ladies' watch N-207ZE Specifications

**BUY NOW** 

This document contains all the specifications for the Jacques Lemans Retro Classic N-207ZE ladies' watch. We at the DIALANDO® watch store offer a large selection of authentic watches from the best watch brands in the world.

| MEASURES                      |     |
|-------------------------------|-----|
| Case width [mm]               | 38  |
| Case thickness [mm]           | 11  |
| Lug width [mm]                | 20  |
| Max. wrist circumference [mm] | 210 |

| MATERIAL & COLOUR  |                   |
|--------------------|-------------------|
| Strap Material     | Stainless steel   |
| Strap Colour       | Gold              |
| Case Material      | Stainless steel   |
| Case Colour        | Gold              |
| Case Surface       | Polished / Matted |
| Colour of the dial | White / Gold      |
| Glass              | Mineral glass     |
|                    |                   |
| DETAILS            |                   |