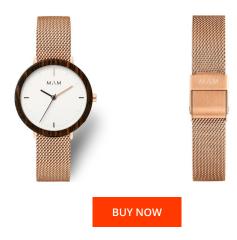

## Mam ladies' watch MAM679 Specifications

This document contains all the specifications for the Mam MAM679 ladies' watch. We at the DIALANDO® watch store offer a large selection of authentic watches from the best watch brands in the world.

| MATERIAL & COLOUR    |                 |
|----------------------|-----------------|
| Strap Material       | Stainless steel |
| Strap Colour         | Pink            |
| Colour of the dial   | White           |
| Glass                | Sapphire glass  |
|                      | •               |
| DETAILS              | •               |
| <b>DETAILS</b> Clasp | Buckle          |