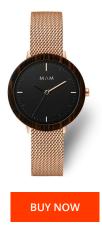

## **DIALANDO**<sup>®</sup>

Mam ladies' watch MAM675 Specifications

This document contains all the specifications for the Mam MAM675 ladies' watch. We at the DIALANDO® watch store offer a large selection of authentic watches from the best watch brands in the world. https://www.dialando.nl/

| RODUCT INFORMATION |                  | MATERIAL & COLOUR  |                 |
|--------------------|------------------|--------------------|-----------------|
|                    | 8436564886750    | Strap Material     | Stainless steel |
| r                  | Unisex           | Strap Colour       | Pink            |
| Warranty [years]   | 2                | Colour of the dial | Black           |
|                    |                  | Glass              | Sapphire glass  |
|                    |                  |                    |                 |
| JCT EXECUTION      |                  | DETAILS            |                 |
| Туре               | Analogue         | Clasp              | Buckle          |
| ment type          | Quartz (Battery) | Water resistant    | 3 ATM           |
|                    |                  |                    |                 |
| RES                |                  |                    |                 |
| idth [mm]          | 33               |                    |                 |
|                    |                  |                    |                 |