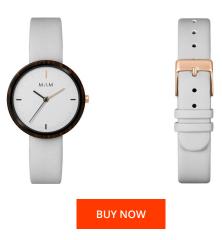

## Mam ladies' watch MAM658 Specifications

This document contains all the specifications for the Mam MAM658 ladies' watch. We at the DIALANDO® watch store offer a large selection of authentic watches from the best watch brands in the world. https://www.dialando.nl/

| DUCT INFORMATION | l .              | MATERIAL & COLOUR  |                |
|------------------|------------------|--------------------|----------------|
| 4                | 8436564886583    | Strap Material     | Real leather   |
| nder             | Unisex           | Strap Colour       | White          |
| rranty [years]   | 2                | Colour of the dial | White          |
|                  |                  | Glass              | Sapphire glass |
|                  |                  |                    |                |
| DUCT EXECUTION   |                  | DETAILS            |                |
| ау Туре          | Analogue         | Clasp              | Buckle         |
| ment type        | Quartz (Battery) | Water resistant    | 3 ATM          |
|                  |                  |                    |                |
| SURES            |                  |                    |                |
| e width [mm]     | 33               |                    |                |
|                  | 33               |                    |                |