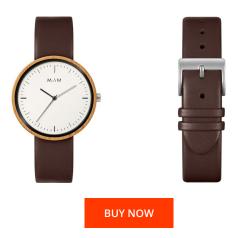

| PRODUCT INFORMATION |                  | MATERIAL & COLOUR  | MATERIAL & COLOUR |  |
|---------------------|------------------|--------------------|-------------------|--|
| EAN                 | 8436564886507    | Strap Material     | Real leather      |  |
| Gender              | Unisex           | Strap Colour       | Brown             |  |
| Warranty [years]    | 2                | Colour of the dial | White             |  |
|                     |                  | Glass              | Sapphire glass    |  |
|                     |                  |                    |                   |  |
| PRODUCT EXECUTION   |                  | DETAILS            |                   |  |
| Display Type        | Analogue         | Clasp              | Buckle            |  |
| Movement type       | Quartz (Battery) | Water resistant    | 3 ATM             |  |
|                     |                  |                    |                   |  |
| MEASURES            |                  |                    |                   |  |
| Case width [mm]     | 39               |                    |                   |  |
|                     |                  |                    |                   |  |