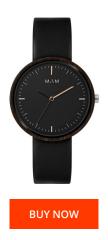

## Mam ladies' watch MAM642 Specifications

This document contains all the specifications for the Mam MAM642 ladies' watch. We at the DIALANDO® watch store offer a large selection of authentic watches from the best watch brands in the world.

https://www.dialando.nl/

| PRODUCT INFORMATIO | N                |
|--------------------|------------------|
| EAN                | 8436564886422    |
| Gender             | Unisex           |
| Warranty [years]   | 2                |
| PRODUCT EXECUTION  |                  |
| Display Type       | Analogue         |
| Movement type      | Quartz (Battery) |
| MEASURES           |                  |
| Case width [mm]    | 39               |

| MATERIAL & COLOUR    |                |
|----------------------|----------------|
| Strap Material       | Real leather   |
| Strap Colour         | Black          |
| Colour of the dial   | Black          |
| Glass                | Sapphire glass |
|                      | 249 6 9.632    |
| DETAILS              | 55ppe 5655     |
| <b>DETAILS</b> Clasp | Buckle         |