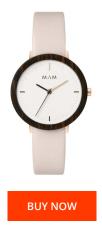

| ODUCT INFORMATION |                  | MATERIAL & COLOUR  |                |
|-------------------|------------------|--------------------|----------------|
|                   | 8436564886361    | Strap Material     | Real leather   |
|                   | Unisex           | Strap Colour       | Pink           |
| years]            | 2                | Colour of the dial | White          |
|                   |                  | Glass              | Sapphire glass |
|                   |                  |                    |                |
| EXECUTION         |                  | DETAILS            |                |
| e                 | Analogue         | Clasp              | Buckle         |
| ype               | Quartz (Battery) | Water resistant    | 3 ATM          |
|                   |                  |                    |                |
|                   |                  |                    |                |
| 1 [mm]            | 33               |                    |                |
|                   |                  |                    |                |