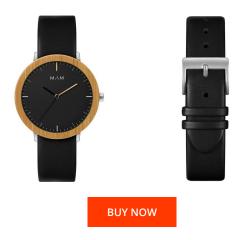

## Mam ladies' watch MAM629 Specifications

This document contains all the specifications for the Mam MAM629 ladies' watch. We at the DIALANDO® watch store offer a large selection of authentic watches from the best watch brands in the world.

| MATERIAL & COLOUR  |                        |
|--------------------|------------------------|
| Strap Material     | Real leather           |
| Strap Colour       | Black                  |
| Colour of the dial | Black                  |
| Class              |                        |
| Glass              | Sapphire glass         |
| DETAILS            | Sapphire glass         |
|                    | Sapphire glass  Buckle |