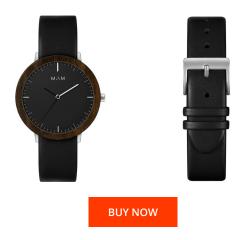

## Mam ladies' watch MAM621 Specifications

This document contains all the specifications for the Mam MAM621 ladies' watch. We at the DIALANDO® watch store offer a large selection of authentic watches from the best watch brands in the world.

https://www.dialando.nl/

| PRODUCT INFORMATION |                  |
|---------------------|------------------|
| EAN                 | 8436564886217    |
| Gender              | Unisex           |
| Warranty [years]    | 2                |
| PRODUCT EXECUTION   |                  |
| Display Type        | Analogue         |
| Movement type       | Quartz (Battery) |
| MEASURES            |                  |
|                     |                  |

| MATERIAL & COLOUR    |                 |
|----------------------|-----------------|
| Strap Material       | Stainless steel |
| Strap Colour         | Black           |
| Colour of the dial   | Black           |
| Glass                | Sapphire glass  |
|                      |                 |
| DETAILS              |                 |
| <b>DETAILS</b> Clasp | Buckle          |