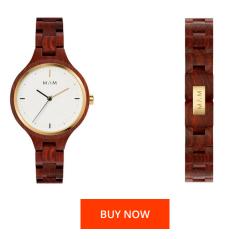

## Mam ladies' watch MAM608 Specifications

This document contains all the specifications for the Mam MAM608 ladies' watch. We at the DIALANDO® watch store offer a large selection of authentic watches from the best watch brands in the world. https://www.dialando.nl/

| RODUCT INFORMATION |                  | MATERIAL & COLOUR  |                |
|--------------------|------------------|--------------------|----------------|
|                    | 8436564886088    | Strap Material     | Wood           |
| r                  | Unisex           | Strap Colour       | Brown          |
| anty [years]       | 2                | Colour of the dial | White          |
|                    |                  | Glass              | Sapphire glass |
|                    |                  |                    |                |
| JCT EXECUTION      |                  | DETAILS            |                |
| Туре               | Analogue         | Clasp              | Buckle         |
| nent type          | Quartz (Battery) | Water resistant    | 3 ATM          |
|                    |                  |                    |                |
| JRES               |                  |                    |                |
| /idth [mm]         | 34               |                    |                |
|                    |                  |                    |                |