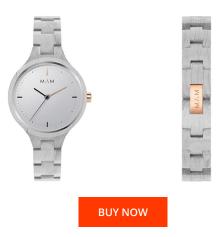

| DUCT INFORMATION MATERIAL & COLOUR   8436564886057 Strap Material Wood |                |
|------------------------------------------------------------------------|----------------|
|                                                                        | ial Wood       |
|                                                                        | iai vv000      |
| er Unisex Strap Colour Grey                                            | r Grey         |
| anty [years] 2 Colour of the dial Grey                                 | e dial Grey    |
| Glass Sapphire glass                                                   | Sapphire glass |
|                                                                        |                |
| UCT EXECUTION DETAILS                                                  |                |
| y Type Analogue Clasp Buckle                                           | Buckle         |
| nent type Quartz (Battery) Water resistant 3 ATM                       | ant 3 ATM      |
|                                                                        |                |
| URES                                                                   |                |
|                                                                        |                |