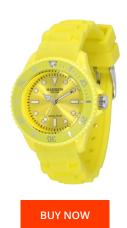

## Madison ladies' watch L4167-21 Specifications

This document contains all the specifications for the Madison L4167-21 ladies' watch. We at the DIALANDO® watch store offer a large selection of authentic watches from the best watch brands in the world.

| MATERIAL & COLOUR    |               |
|----------------------|---------------|
| Strap Material       | Rubber        |
| Strap Colour         | Yellow        |
| Colour of the dial   | Yellow        |
| Glass                | Mineral glass |
|                      |               |
| DETAILS              |               |
| <b>DETAILS</b> Clasp | Buckle        |