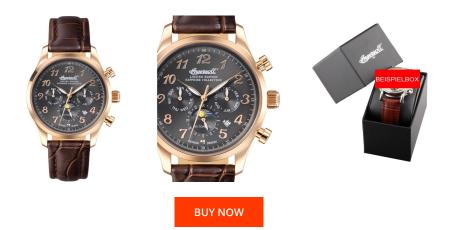

## **DIALANDO**<sup>®</sup>

Ingersoll ladies' watch IN1420RGU Specifications

This document contains all the specifications for the Ingersoll IN1420RGU ladies' watch. We at the DIALANDO® watch store offer a large selection of authentic watches from the best watch brands in the world. https://www.dialando.nl/

| PRODUCT INFORMATION |                       |  |
|---------------------|-----------------------|--|
| EAN                 | 4056007142027         |  |
| Gender              | Ladies / Men / Unisex |  |
| Brand               | Ingersoll             |  |
| Collection          | Santa Anna II         |  |
| Warranty [years]    | 2                     |  |

| MATERIAL & COLOUR  |                 |
|--------------------|-----------------|
| Strap Material     | Real leather    |
| Strap Colour       | Brown           |
| Case Material      | Stainless steel |
| Case Colour        | Rose gold       |
| Case Surface       | Polished        |
| Colour of the dial | Grey            |
| Glass              | Sapphire glass  |

| PRODUCT EXECUTION |                                                                      |
|-------------------|----------------------------------------------------------------------|
| Display Type      | Analogue                                                             |
| Movement type     | Automatic                                                            |
| Movement Name     | Ingersoll / Kaliber 634                                              |
| Functions         | Day of the week / Date / Minute / Month / Second /<br>Hour / 24-Hour |

| DETAILS         |                        |
|-----------------|------------------------|
| Bezel           | Fixed                  |
| Case Bottom     | Glass bottom (screwed) |
| Clasp           | Folding clasp          |
| Lighting        | Luminous hands         |
| Water resistant | 3 ATM                  |