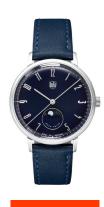

| PRODUCT EXECUTION                    |                                     |
|--------------------------------------|-------------------------------------|
| Display Type                         | Analogue                            |
| Movement type                        | Quartz (Battery)                    |
| Movement Name                        | Miyota                              |
| Functions                            | Minute / Hour / Second / Moon phase |
|                                      |                                     |
| MEASURES                             |                                     |
|                                      |                                     |
| Case width [mm]                      | 38                                  |
| Case width [mm]  Case thickness [mm] | 38<br>9                             |
|                                      |                                     |

| MATERIAL & COLOUR  |                                  |
|--------------------|----------------------------------|
| Strap Material     | Real leather                     |
| Strap Colour       | Blue                             |
| Case Material      | Stainless steel                  |
| Case Colour        | Silver                           |
| Case Surface       | Polished                         |
| Colour of the dial | Blue                             |
| Glass              | Mineral glass                    |
| DETAILS            |                                  |
| Bezel              | Fixed                            |
| Case Bottom        | Stainless steel bottom (pressed) |
| Clasp              | Pin buckle                       |
| Water resistant    | 3 ATM                            |