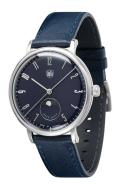

| PRODUCT EXECUTION                    |                                     |
|--------------------------------------|-------------------------------------|
| Display Type                         | Analogue                            |
| Movement type                        | Quartz (Battery)                    |
| Movement Name                        | Miyota                              |
| Functions                            | Minute / Hour / Second / Moon phase |
|                                      |                                     |
| MEASURES                             |                                     |
|                                      |                                     |
| Case width [mm]                      | 38                                  |
| Case width [mm]  Case thickness [mm] | 38<br>9                             |
|                                      |                                     |

| MATERIAL & COLOUR  |                                  |
|--------------------|----------------------------------|
| Strap Material     | Real leather                     |
| Strap Colour       | Blue                             |
| Case Material      | Stainless steel                  |
| Case Colour        | Silver                           |
| Case Surface       | Polished                         |
| Colour of the dial | Blue                             |
| Glass              | Mineral glass                    |
| DETAILS            |                                  |
| Bezel              | Fixed                            |
| Case Bottom        | Stainless steel bottom (pressed) |
| Clasp              | Pin buckle                       |
| Water resistant    | 3 ATM                            |